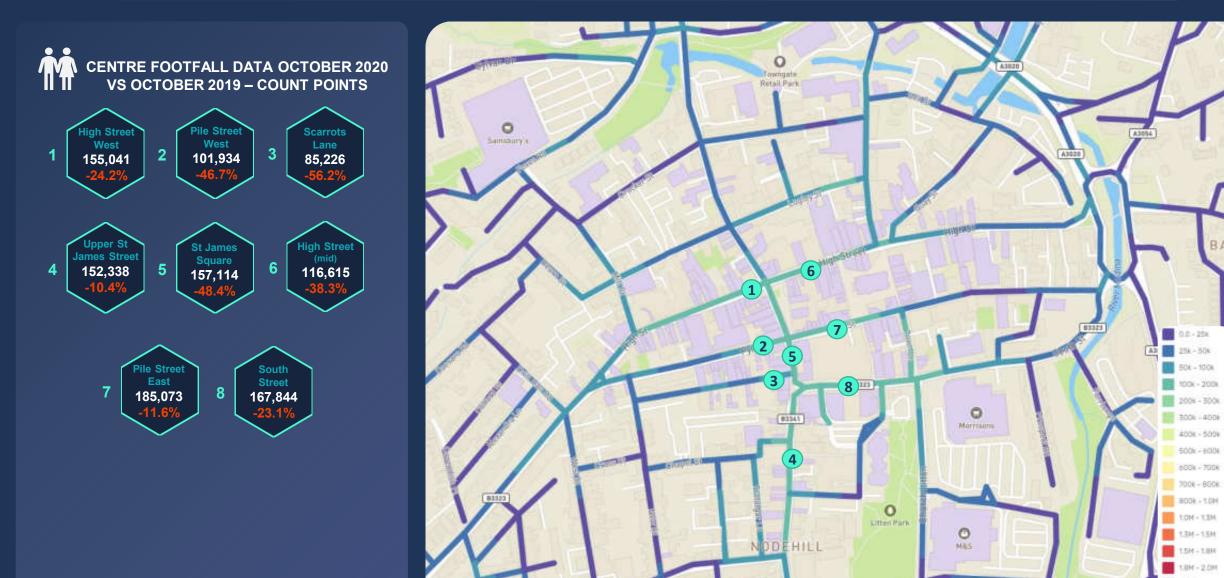

## **NEWPORT KEY LOCATION FOOTFALL** — (OCTOBER 2020 VS OCTOBER 2019)

BART

1214

B3341

NEWPORT TOWN CENTRE FOOTFALL HEAT MAP OCTOBER 2020