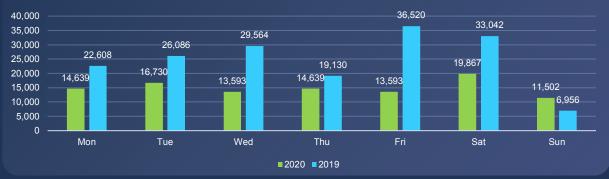

## TOWN CENTRE KEY LOCATIONS - OCTOBER 2020 & BENCHMARKING (OCTOBER 2019-20)

Sat

Sun

Wed

0

Mon

Tue

2020 2019

Thu