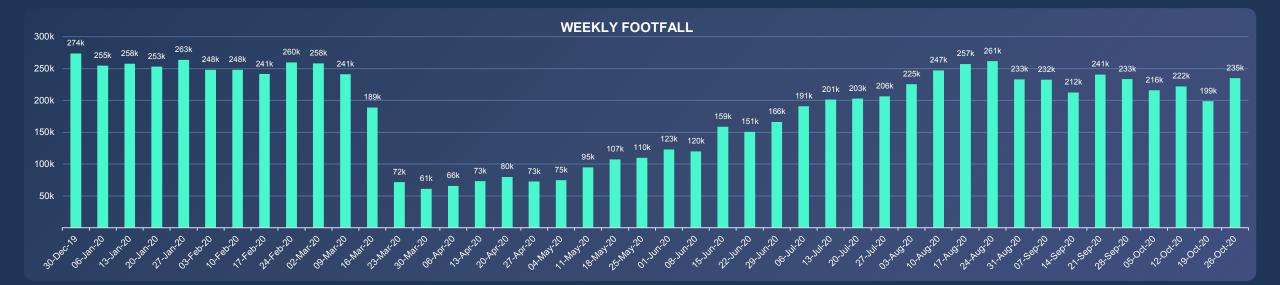

# VISITOR INSIGHT REPORT

Newport, Isle of Wight OCTOBER 2019 - 2020

Produced for Ryde and Newport Heritage Action Zones www.iwhaz.uk web@iwhaz.uk



## NEWPORT TOWN CENTRE— OCTOBER 2020 SUMMARY & BENCHMARKING (OCTOBER 2019-20)

-9--9-

**OCT 19** 

OCT 20

֊ֈ\_ֈ

SEPT 20

OCT 20





### DAILY VISITS OCTOBER 2020 VS **OCTOBER 2019**









45,000 41.540 39,086 36,877 40,679 40,825 39,136 36,563 37,977 40,000 30,473 35,000 30,494 29.590 30,000 20,066,1,493 25.000 20,000 15.000 10.000 5,000 Monday Tuesday Wednesday Thursday Friday Saturday Sunday

2019 2020





## NEWPORT TOWN CENTRE - OCTOBER 2020 SUMMARY & BENCHMARKING (OCTOBER 2019-20)



### AVERAGE VISITS BY HOUR OCTOBER 2020 VS OCTOBER 2019



## **NEWPORT TOWN CENTRE** — HISTORICAL DATA FULL YEAR 2019 BENCHMARKING



AVERAGE VISITS BY HOUR FULL YEAR 2019 VS 2018



## **NEWPORT TOWN CENTRE** — HISTORICAL DATA FULL YEAR 2018 BENCHMARKING



### AVERAGE VISITS BY HOUR FULL YEAR 2018 VS 2017



## **NEWPORT TOWN CENTRE HISTORICAL DATA** — LONG TERM TRENDS





## **NEWPORT VISITOR CATCHMENT** — OCTOBER 2020 & BENCHMARKING (OCTOBER 2019-20)



### CATCHMENT BY POST CODE JAN-OCTOBER 2020



### CORE VISITOR CATCHMENT BY POST CODE IN OCTOBER 2020



## **NEWPORT VISITOR CATCHMENT** — OCTOBER 2020 & BENCHMARKING (OCTOBER 2019-20)



A12

Can

Ely

### CATCHMENT BY POST CODE JAN-OCTOBER 2020 - ZOOMED OUT MAP Rugby on-Severn Huntingdon Wellingborough Bury 5t Edmunds Northampto