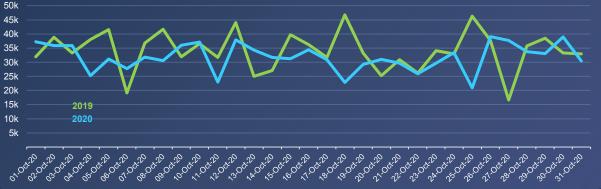

### DAILY VISITS OCTOBER 2020 VS **OCTOBER 2019**

45,000 41.540 39,086 36,877 40,679 40,825 39,136 36,563 37,977 40,000 30,473 35,000 30,494 29.590 30,000 20,066,1,493 25.000 20,000 15.000 10.000 5,000 Monday Tuesday Wednesday Thursday Friday Saturday Sunday

2019 2020