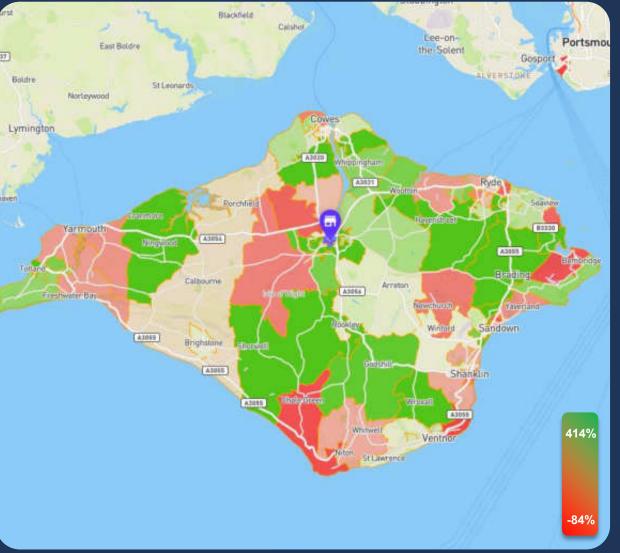

# CHANGE IN VISITOR LEVELS OCTOBER 2020 vs OCTOBER 2019 – ZOOMED IN MAP

### CHANGE IN VISITOR LEVELS OCTOBER 2020 vs OCTOBER 2019 – ZOOMED OUT MAP