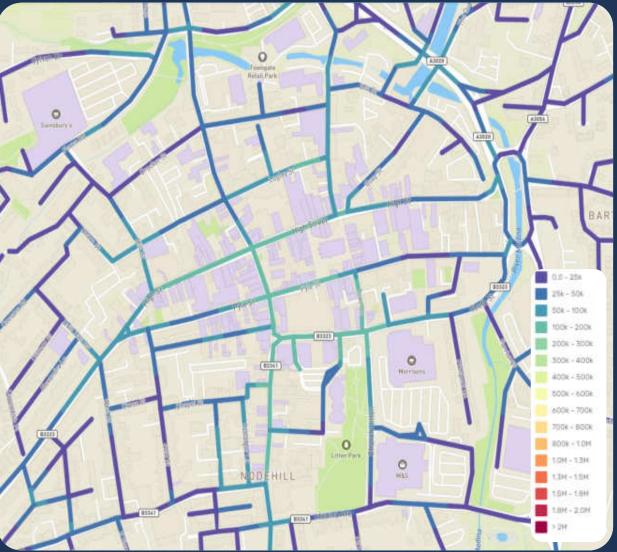

## NEWPORT TOWN CENTRE FOOTFALL HEAT MAP OCTOBER 2019

## **NEWPORT KEY LOCATION FOOTFALL** — (OCTOBER 2020 VS OCTOBER 2019)

4

NEWPORT TOWN CENTRE FOOTFALL HEAT MAP OCTOBER 2020

## **NEWPORT KEY LOCATION FOOTFALL** — (OCTOBER 2020 VS OCTOBER 2019)

BART

1214

B3341

NEWPORT TOWN CENTRE FOOTFALL HEAT MAP OCTOBER 2020