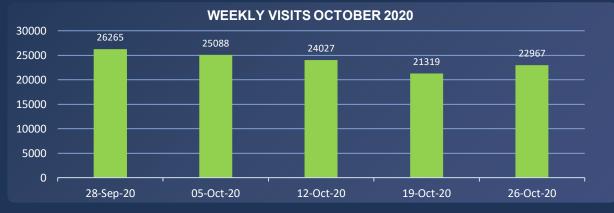

### DAILY VISITS OCTOBER 2020 VS **OCTOBER 2019**

45,000 41.540 39,086 36,877 40,679 40,825 39,136 36,563 37,977 40,000 30,473 35,000 30,494 29.590 30,000 20,066,1,493 25.000 20,000 15.000 10.000 5,000 Monday Tuesday Wednesday Thursday Friday Saturday Sunday