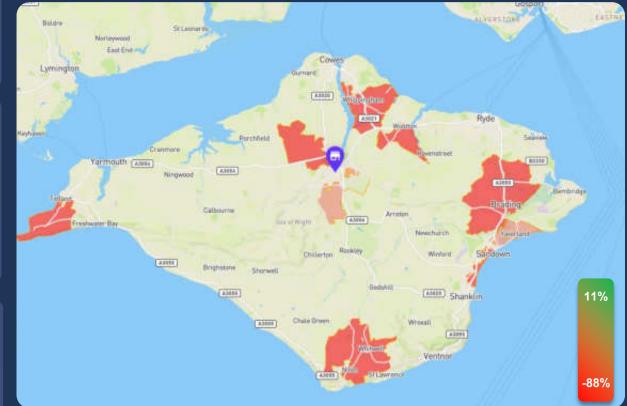

# CHANGE IN VISITOR LEVELS OCTOBER 2020 vs OCTOBER 2019 – ZOOMED IN MAP

### CHANGE IN VISITOR LEVELS OCTOBER 2020 vs OCTOBER 2019 – ZOOMED OUT MAP