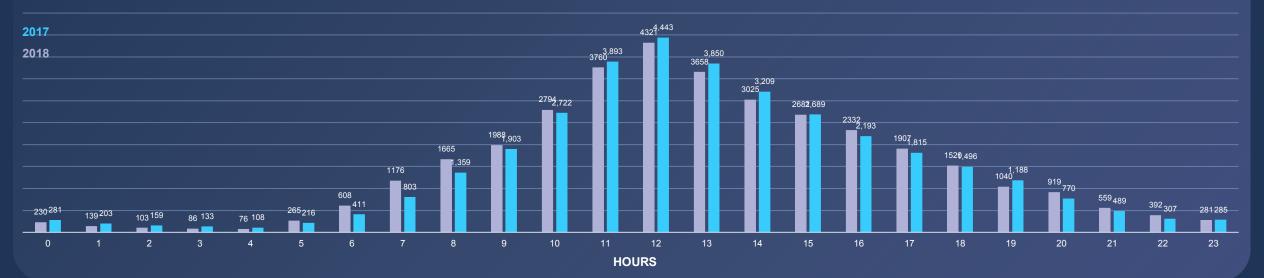

WN CENTRE— OCTOBER 2020 SUMMARY & BENCHMARKING (OCTOBER 2019-20)

-9--9-

**OCT 19** 

OCT 20

֊ֈ\_ֈ

SEPT 20

OCT 20





### DAILY VISITS OCTOBER 2020 VS **OCTOBER 2019**









45,000 41.540 39,086 36,877 40,679 40,825 39,136 36,563 37,977 40,000 30,473 35,000 30,494 29.590 30,000 20,066,1,493 25.000 20,000 15.000 10.000 5,000 Monday Tuesday Wednesday Thursday Friday Saturday Sunday

2019 2020





## NEWPORT TOWN CENTRE - OCTOBER 2020 SUMMARY & BENCHMARKING (OCTOBER 2019-20)



### AVERAGE VISITS BY HOUR OCTOBER 2020 VS OCTOBER 2019



## **NEWPORT TOWN CENTRE** — HISTORICAL DATA FULL YEAR 2019 BENCHMARKING



AVERAGE VISITS BY HOUR FULL YEAR 2019 VS 2018



## **NEWPORT TOWN CENTRE** — HISTORICAL DATA FULL YEAR 2018 BENCHMARKING



### AVERAGE VISITS BY HOUR FULL YEAR 2018 VS 2017



## **NEWPORT TOWN CENTRE HISTORICAL DATA** — LONG TERM TRENDS





## **NEWPORT VISITOR CATCHMENT** — OCTOBER 2020 & BENCHMARKING (OCTOBER 2019-20)



### CATCHMENT BY POST CODE JAN-OCTOBER 2020



### CORE VISITOR CATCHMENT BY POST CODE IN OCTOBER 2020



## **NEWPORT VISITOR CATCHMENT** — OCTOBER 2020 & BENCHMARKING (OCTOBER 2019-20)



A12

Can

Ely

### CATCHMENT BY POST CODE JAN-OCTOBER 2020 - ZOOMED OUT MAP Rugby on-Severn Huntingdon Wellingborough Bury 5t Edmunds Northampton: Cambridge Worcester Wellesbourne 144.0 Bedford MS Eyesham Haverhill Banbury Royston M11 MI Buckingham Bishop's Luton Braintree Gloucester Stortford A120 Woodstock M5 A40 Witney Clar Oxford St Albans Chelmsford (M11) Cirencester . Wotton-Watford nder-Edge High Wycombe Southand-Swindon Ilford rate on-Sea Slough