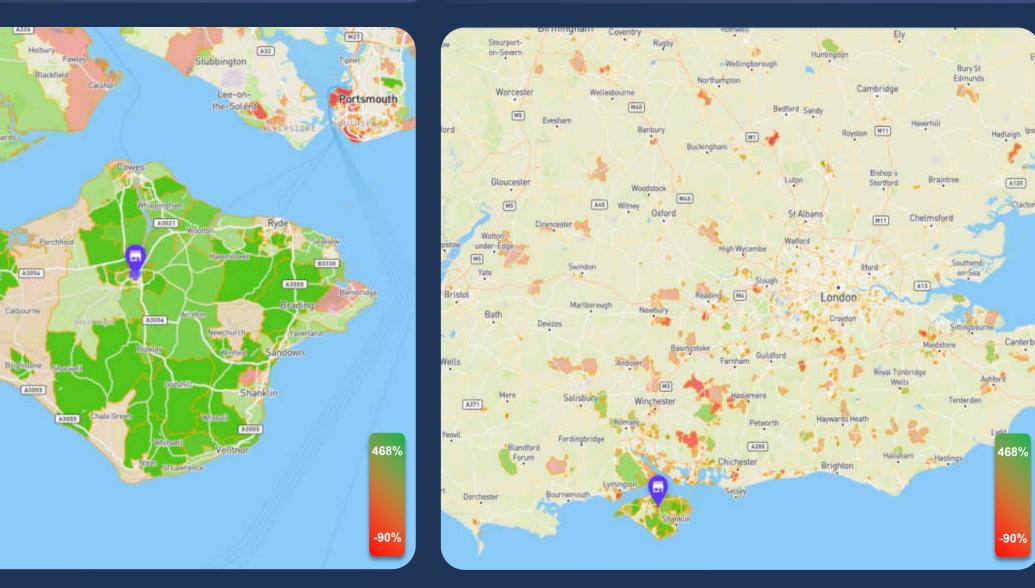

# CHANGE IN VISITOR LEVELS OCTOBER 2020 vs OCTOBER 2019 – ZOOMED IN MAP

### CHANGE IN VISITOR LEVELS OCTOBER 2020 vs OCTOBER 2019 – ZOOMED OUT MAP