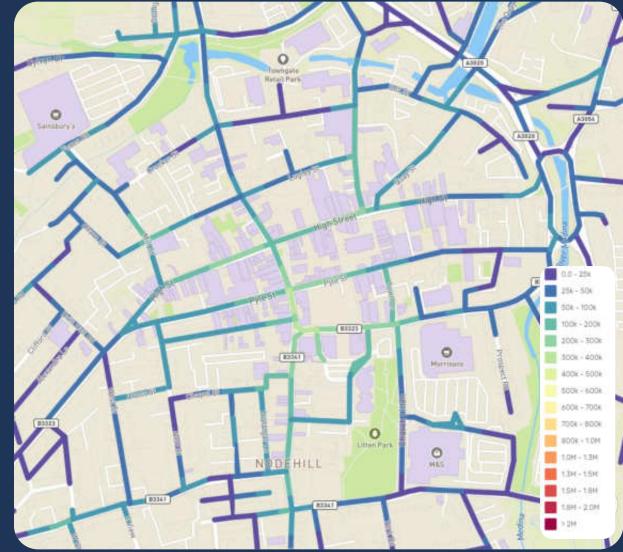

## NEWPORT TOWN CENTRE FOOTFALL HEAT MAP OCTOBER 2020

## NEWPORT TOWN CENTRE FOOTFALL HEAT MAP OCTOBER 2019