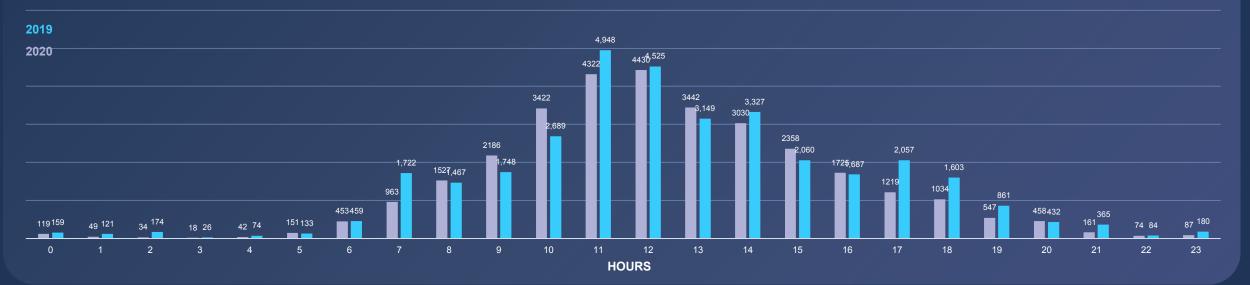

# VISITOR INSIGHT REPORT

Newport, Isle of Wight OCTOBER 2019 - 2020

Produced for Ryde and Newport Heritage Action Zones www.iwhaz.uk web@iwhaz.uk



## NEWPORT TOWN CENTRE— OCTOBER 2020 SUMMARY & BENCHMARKING (OCTOBER 2019-20)

-9--9-

**OCT 19** 

OCT 20

֊ֈ\_ֈ

SEPT 20

OCT 20





### DAILY VISITS OCTOBER 2020 VS **OCTOBER 2019**









45,000 41.540 39,086 36,877 40,679 40,825 39,136 36,563 37,977 40,000 30,473 35,000 30,494 29.590 30,000 20,066,1,493 25.000 20,000 15.000 10.000 5,000 Monday Tuesday Wednesday Thursday Friday Saturday Sunday

2019 2020





## NEWPORT TOWN CENTRE - OCTOBER 2020 SUMMARY & BENCHMARKING (OCTOBER 2019-20)



### AVERAGE VISITS BY HOUR OCTOBER 2020 VS OCTOBER 2019



## **NEWPORT TOWN CENTRE** — HISTORICAL DATA FULL YEAR 2019 BENCHMARKING



AVERAGE VISITS BY HOUR FULL YEAR 2019 VS 2018



## **NEWPORT TOWN CENTRE** — HISTORICAL DATA FULL YEAR 2018 BENCHMARKING



### AVERAGE VISITS BY HOUR FULL YEAR 2018 VS 2017



## **NEWPORT TOWN CENTRE HISTORICAL DATA** — LONG TERM TRENDS





## **NEWPORT VISITOR CATCHMENT** — OCTOBER 2020 & BENCHMARKING (OCTOBER 2019-20)



### CATCHMENT BY POST CODE JAN-OCTOBER 2020



### CORE VISITOR CATCHMENT BY POST CODE IN OCTOBER 2020



## **NEWPORT VISITOR CATCHMENT** — OCTOBER 2020 & BENCHMARKING (OCTOBER 2019-20)



A12

Can

Ely

### CATCHMENT BY POST CODE JAN-OCTOBER 2020 - ZOOMED OUT MAP Rugby on-Severn Huntingdon Wellingborough Bury 5t Edmunds Northampton: Cambridge Worcester Wellesbourne 144.0 Bedford MS Eyesha