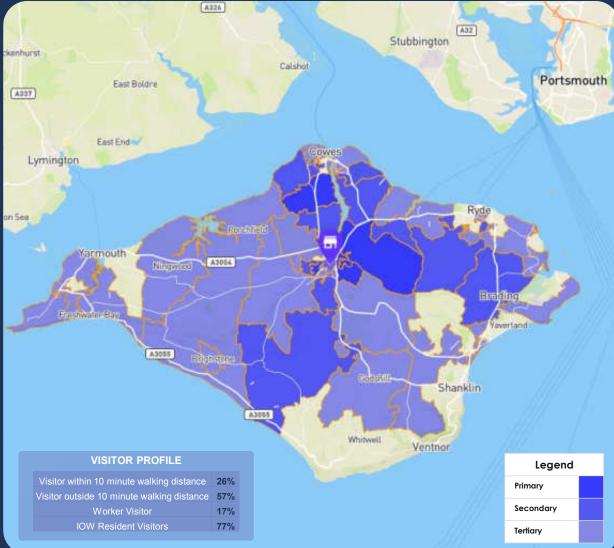

## **NEWPORT VISITOR CATCHMENT** — OCTOBER 2020 & BENCHMARKING (OCTOBER 2019-20)

A12

Can

Ely

### CATCHMENT BY POST CODE JAN-OCTOBER 2020 - ZOOMED OUT MAP Rugby on-Severn Huntingdon Wellingborough Bury 5t Edmunds Northampton: Cambridge Worcester Wellesbourne 144.0 Bedford MS Eyesham Haverhill Banbury Royston M11 MI Buckingham Bishop's Luton Braintree Gloucester Stortford A120 Woodstock M5 A40 Witney Clar Oxford St Albans Chelmsford (M11) Cirencester . Wotton-Watford nder-Edge High Wycombe Southand-Swindon Ilford rate on-Sea Slough A13 H6 London Martborough Newbur Bath Croydon Devizes Cant Maidston Basingstoke. Guildford Andover **Royal Tunbridge** Ashford Wells Mere Hastemere Salisbury Tenterden A371 Haywards Heath Romse Petworth Lydd Fordingbridge Blandford Hailsham Forum Hastings Chichester Brighton Legend Selsey Bournemouth hester Primary Secondary Tertiary

### Stourport-Rugby on-Severn Huntingdon Wellingborough Bury St Edmunds Northampton Cambridge Worcester Wellesbourne 9460 Bedford M5 Evesham Haverhill Banbury M11 Royston [M1] Buckingham Bishop's Luten Braintree Gloucester Stortford Woodstock MS ALO Witney Oxford St Albans Chelmsford Hit Cirencester Wotton-Watford. under-Edge High Wycombr Southend-Swindon Il/ford Yate on-Sea Slough A13 Má Reading London Mariborough Newbury Bath Croydon **Devizes** abourne Maidstone Basingstoke Guildford Andover Royal Tunbridge Ashford Wells Mere Haslemere Salisbury Winchester Tenterden Haywards Heath Roman Petworth Lydd Fordingbridge Blandford Hailsham Forum Hastings Chichester Brighton Legend Selsey Bournemouth for chester Primary Secondary Tertiary