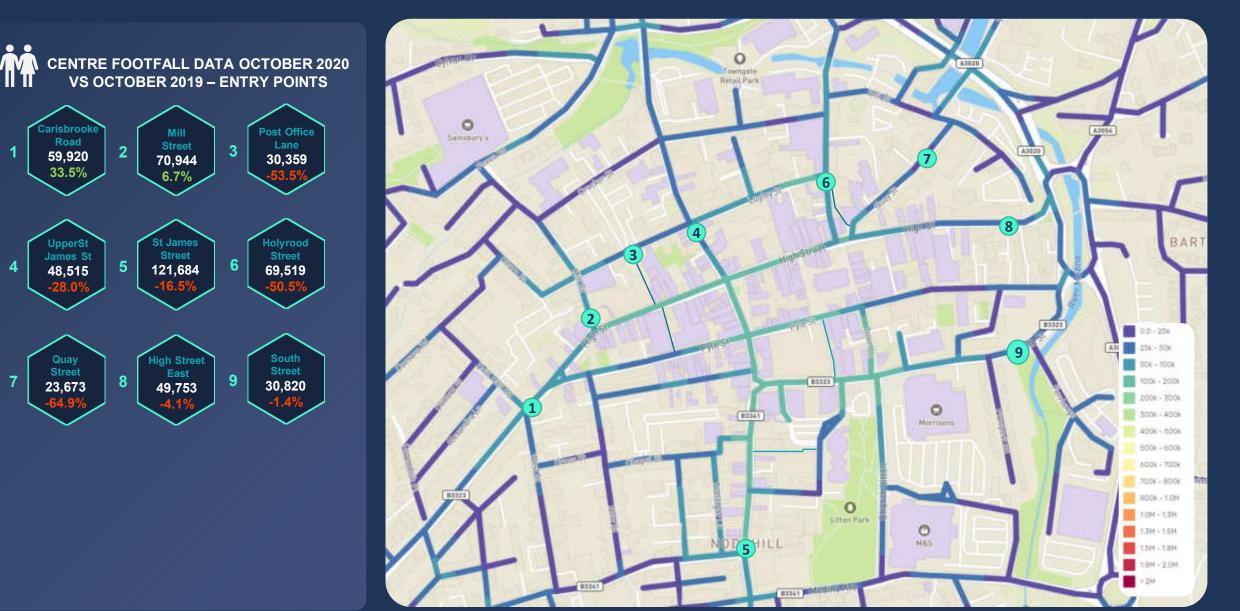

## **NEWPORT KEY LOCATION FOOTFALL** — (OCTOBER 2020 VS OCTOBER 2019)

4

NEWPORT TOWN CENTRE FOOTFALL HEAT MAP OCTOBER 2020