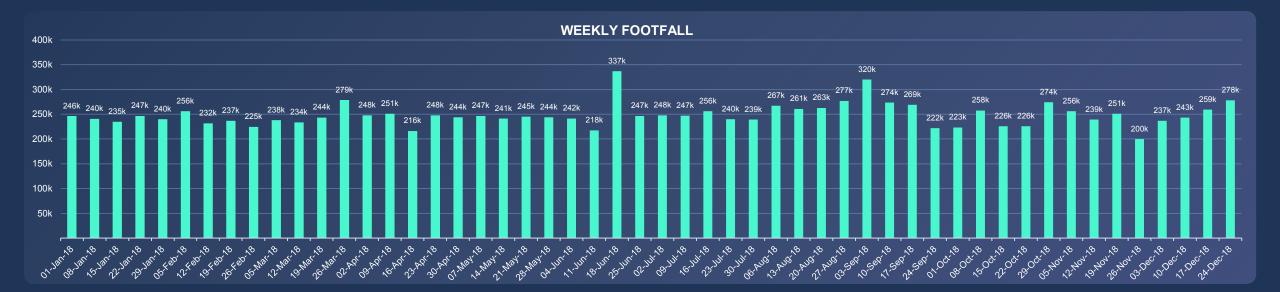

## **NEWPORT TOWN CENTRE** — HISTORICAL DATA FULL YEAR 2018 BENCHMARKING

## **NEWPORT TOWN CENTRE HISTORICAL DATA** — LONG TERM TRENDS