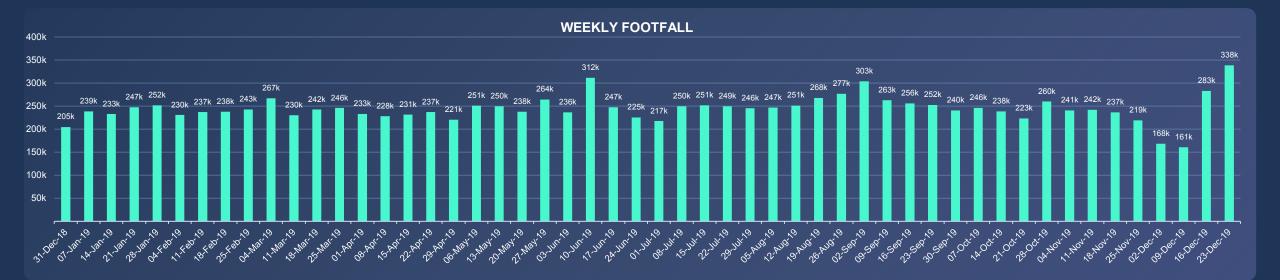

## **NEWPORT TOWN CENTRE** — HISTORICAL DATA FULL YEAR 2019 BENCHMARKING

AVERAGE VISITS BY HOUR FULL YEAR 2019 VS 2018

## **NEWPORT TOWN CENTRE HISTORICAL DATA** — LONG TERM TRENDS