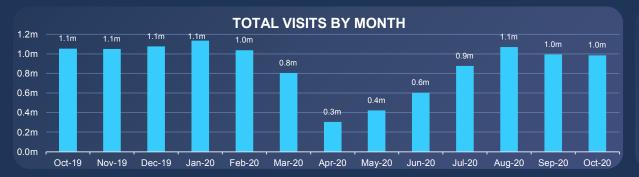

# VISITOR INSIGHT REPORT

Newport, Isle of Wight OCTOBER 2019 - 2020

Produced for Ryde and Newport Heritage Action Zones www.iwhaz.uk web@iwhaz.uk



## NEWPORT TOWN CENTRE— OCTOBER 2020 SUMMARY & BENCHMARKING (OCTOBER 2019-20)

-9--9-

**OCT 19** 

OCT 20

֊ֈ\_ֈ

SEPT 20

OCT 20





### DAILY VISITS OCTOBER 2020 VS **OCTOBER 2019**









45,000 41.540 39,086 36,877 40,679 40,825 39,136 36,563 37,977 40,000 30,473 35,000 30,494 29.590 30,000 20,066,1,493 25.000 20,000 15.000 10.000 5,000 Monday Tuesday Wednesday Thursday Friday Saturday Sunday

2019 2020





## NEWPORT TOWN CENTRE - OCTOBER 2020 SUMMARY & BENCHMARKING (OCTOBER 2019-20)



### AVERAGE VISITS BY HOUR OCTOBER 2020 VS OCTOBER 2019



## **NEWPORT TOWN CENTRE** — HISTORICAL DATA FULL YEAR 2019 BENCHMARKING



AVERAGE VISITS BY HOUR FULL YEAR 2019 VS 2018



## **NEWPORT TOWN CENTRE** — HISTORICAL DATA FULL YEAR 2018 BENCHMARKING



### AVERAGE VISITS BY HOUR FULL YEAR 2018 VS 2017



## **NEWPORT TOWN CENTRE HISTORICAL DATA** — LONG TERM TRENDS





## **NEWPORT VISITOR CATCHMENT** — OCTOBER 2020 & BENCHMARKING (OCTOBER 2019-20)



### CATCHMENT BY POST C