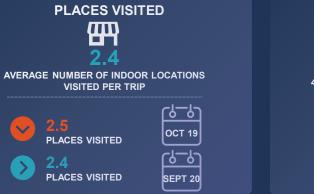

## NEWPORT TOWN CENTRE— OCTOBER 2020 SUMMARY & BENCHMARKING (OCTOBER 2019-20)

-9--9-

**OCT 19** 

OCT 20

֊ֈ\_ֈ

SEPT 20

OCT 20

## NEWPORT TOWN CENTRE - OCTOBER 2020 SUMMARY & BENCHMARKING (OCTOBER 2019-20)