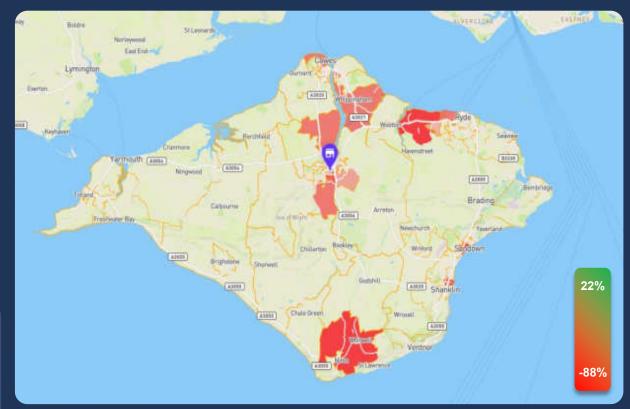

# CHANGE IN VISITOR LEVELS OCTOBER 2020 vs OCTOBER 2019 – ZOOMED IN MAP

### CHANGE IN VISITOR LEVELS OCTOBER 2020 vs OCTOBER 2019 – ZOOMED OUT MAP