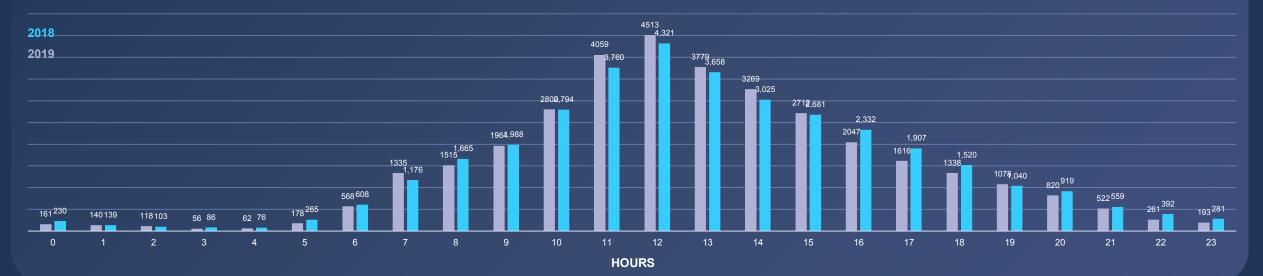

## **NEWPORT TOWN CENTRE** — HISTORICAL DATA FULL YEAR 2019 BENCHMARKING

AVERAGE VISITS BY HOUR FULL YEAR 2019 VS 2018