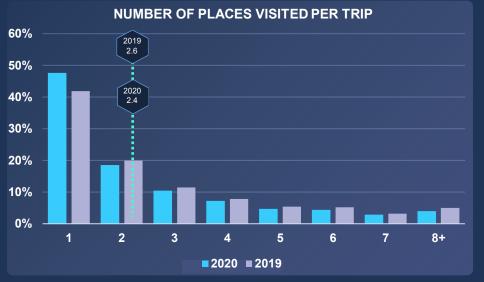

## NEWPORT PEDESTRIAN VISITOR BEHAVIOURS – 12 MONTHS (OCTOBER 2019-20)

AGE DEMOGRAPHIC