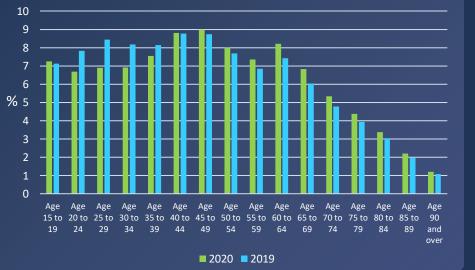

## NEWPORT PEDESTRIAN VISITOR BEHAVIOURS – 12 MONTHS (OCTOBER 2019-20)

AGE DEMOGRAPHIC