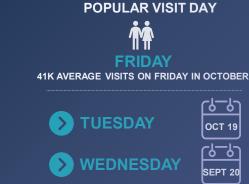

## NEWPORT TOWN CENTRE— OCTOBER 2020 SUMMARY & BENCHMARKING (OCTOBER 2019-20)

-9--9-

**OCT 19** 

OCT 20

֊ֈ\_ֈ

SEPT 20

OCT 20

### DAILY VISITS OCTOBER 2020 VS **OCTOBER 2019**

45,000 41.540 39,086 36,877 40,679 40,825 39,136 36,563 37,977 40,000 30,473 35,000 30,494 29.590 30,000 20,066,1,493 25.000 20,000 15.000 10.000 5,000 Monday Tuesday Wednesday Thursday Friday Saturday Sunday