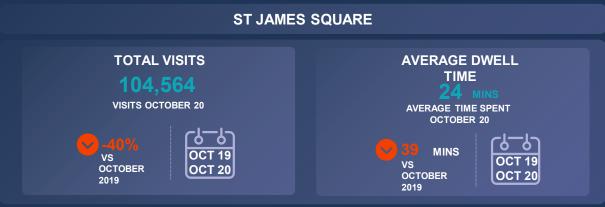

## **NEWPORT KEY LOCATION FOOTFALL** — (OCTOBER 2020 VS OCTOBER 2019)

4

NEWPORT TOWN CENTRE FOOTFALL HEAT MAP OCTOBER 2020

## **NEWPORT KEY LOCATION FOOTFALL** — (OCTOBER 2020 VS OCTOBER 2019)

BART

1214

B3341

NEWPORT TOWN CENTRE FOOTFALL HEAT MAP OCTOBER 2020