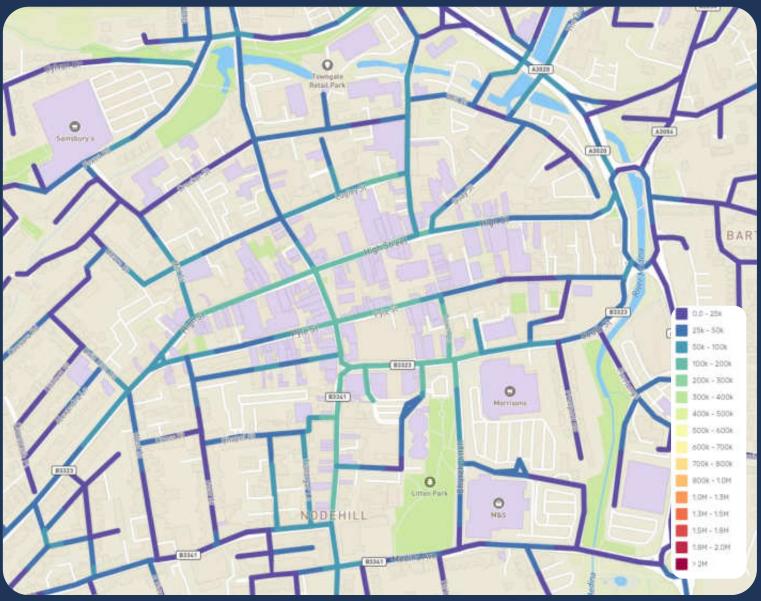

## NEWPORT TOWN CENTRE FOOTFALL HEAT MAP OCTOBER 2020

## **NEWPORT KEY LOCATION FOOTFALL** — (OCTOBER 2020 VS OCTOBER 2019)

4

NEWPORT TOWN CENTRE FOOTFALL HEAT MAP OCTOBER 2020

## **NEWPORT KEY LOCATION FOOTFALL** — (OCTOBER 2020 VS OCTOBER 2019)

BART

1214

B3341

NEWPORT TOWN CENTRE FOOTFALL HEAT MAP OCTOBER 2020