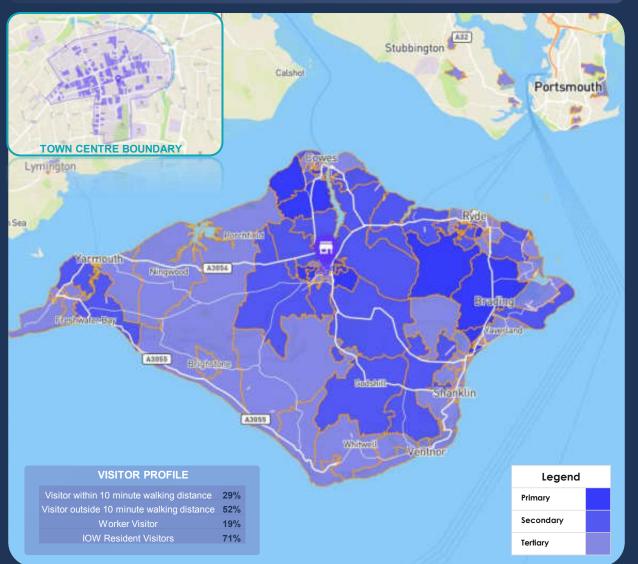

## **NEWPORT VISITOR CATCHMENT** — OCTOBER 2020 & BENCHMARKING (OCTOBER 2019-20)

### CATCHMENT BY POST CODE JAN-OCTOBER 2020

### CORE VISITOR CATCHMENT BY POST CODE IN OCTOBER 2020