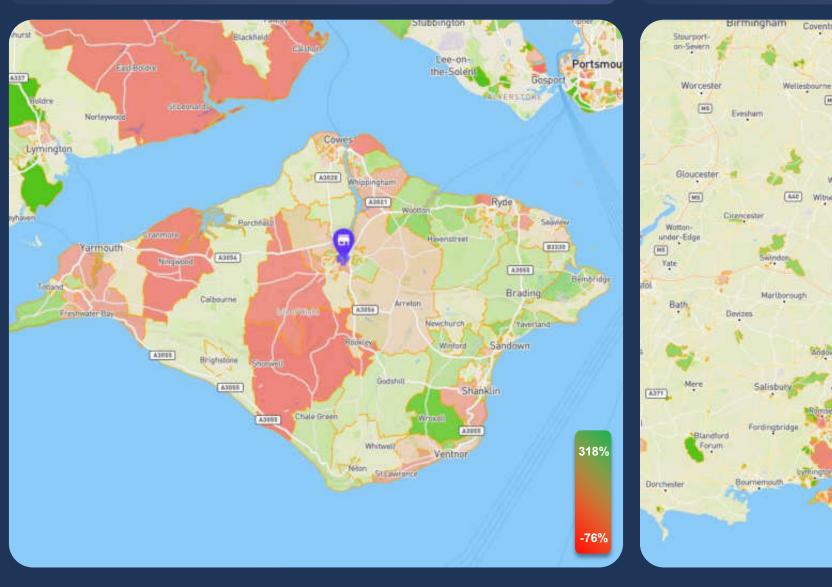

## CHANGE IN VISITOR LEVELS OCTOBER 2019-20 vs OCTOBER 2018-19

## **NEWPORT VISITOR CHANGE BY POSTCODE** OCTOBER 2020 & BENCHMARKING