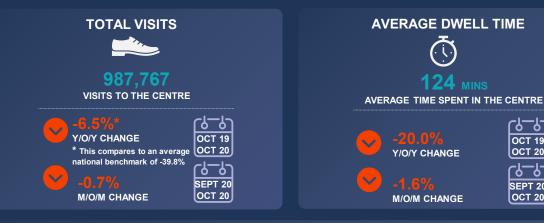

## NEWPORT TOWN CENTRE— OCTOBER 2020 SUMMARY & BENCHMARKING (OCTOBER 2019-20)

-9--9-

**OCT 19** 

OCT 20

֊ֈ\_ֈ

SEPT 20

OCT 20

## NEWPORT TOWN CENTRE - OCTOBER 2020 SUMMARY & BENCHMARKING (OCTOBER 2019-20)