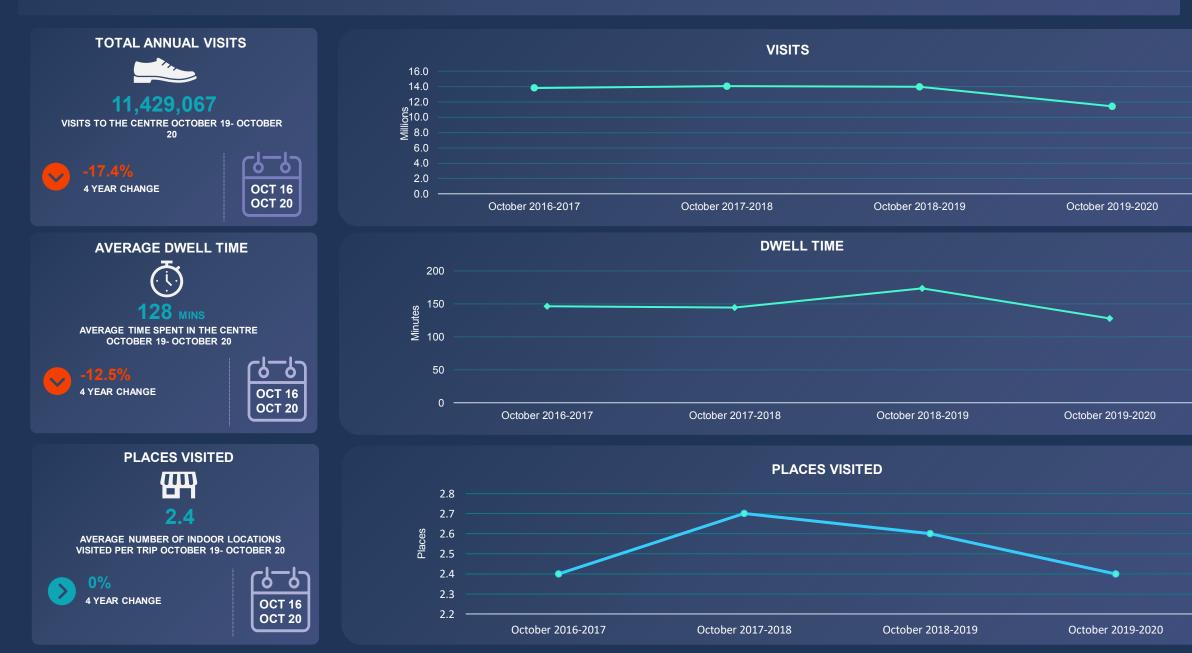

9--9-

**OCT 19** 

OCT 20

֊ֈ\_ֈ

SEPT 20

OCT 20





### DAILY VISITS OCTOBER 2020 VS **OCTOBER 2019**









45,000 41.540 39,086 36,877 40,679 40,825 39,136 36,563 37,977 40,000 30,473 35,000 30,494 29.590 30,000 20,066,1,493 25.000 20,000 15.000 10.000 5,000 Monday Tuesday Wednesday Thursday Friday Saturday Sunday

2019 2020





## NEWPORT TOWN CENTRE - OCTOBER 2020 SUMMARY & BENCHMARKING (OCTOBER 2019-20)



### AVERAGE VISITS BY HOUR OCTOBER 2020 VS OCTOBER 2019



## **NEWPORT TOWN CENTRE** — HISTORICAL DATA FULL YEAR 2019 BENCHMARKING



AVERAGE VISITS BY HOUR FULL YEAR 2019 VS 2018



## **NEWPORT TOWN CENTRE** — HISTORICAL DATA FULL YEAR 2018 BENCHMARKING



### AVERAGE VISITS BY HOUR FULL YEAR 2018 VS 2017



## **NEWPORT TOWN CENTRE HISTORICAL DATA** — LONG TERM TRENDS





## **NEWPORT VISITOR CATCHMENT** — OCTOBER 2020 & BENCHMARKING (OCTOBER 2019-20)



### CATCHMENT BY POST CODE JAN-OCTOBER 2020



### CORE VISITOR CATCHMENT BY POST CODE IN OCTOBER 2020



## **NEWPORT VISITOR CATCHMENT** — OCTOBER 2020 & BENCHMARKING (OCTOBER 2019-20)



A12

Can

Ely

### CATCHMENT BY POST CODE JAN-OCTOBER 2020 - ZOOMED OUT MAP Rugby on-Severn Huntingdon Wellingborough Bury 5t Edmunds Northampton: Cambridge Worcester Wellesbourne 144.0 Bedford MS Eyesham Haverhill Banbury Royston M11 MI Buckingham Bishop's Luton Braintree Gloucester Stortford A120 Woodstock M5 A40 Witney Clar Oxford St Albans Chelmsford (M11) Cirencester . Wotton-Watford nder-Edge High Wycombe Southand-Swindon Ilford rate on-Sea Slough A13 H6 London Martborough Newbur Bath Croydon Devizes Cant Maidsto