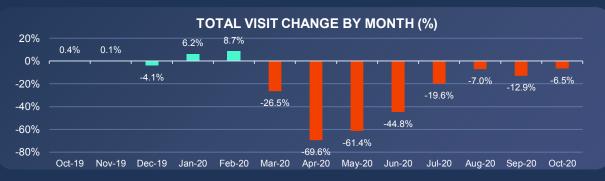

# VISITOR INSIGHT REPORT

Newport, Isle of Wight OCTOBER 2019 - 2020

Produced for Ryde and Newport Heritage Action Zones www.iwhaz.uk web@iwhaz.uk



## NEWPORT TOWN CENTRE— OCTOBER 2020 SUMMARY & BENCHMARKING (OCTOBER 2019-20)

-9--9-

**OCT 19** 

OCT 20

֊ֈ\_ֈ

SEPT 20

OCT 20





### DAILY VISITS OCTOBER 2020 VS **OCTOBER 2019**









45,000 41.540 39,086 36,877 40,679 40,825 39,136 36,563 37,977 40,000 30,473 35,000 30,494 29.590 30,000 20,066,1,493 25.000 20,000 15.000 10.000 5,000 Monday Tuesday Wednesday Thursday Friday Saturday Sunday

2019 2020





## NEWPORT TOWN CENTRE - OCTOBER 2020 SUMMARY & BENCHMARKING (OCTOBER 2019-20)



### AVERAGE VISITS BY HOUR OCTOBER 2020 VS OCTOBER 2019



## **NEWPORT TOWN CENTRE** — HISTORICAL DATA FULL YEAR 2019 BENCHMARKING



AVERAGE VISITS BY HOUR FULL YEAR 2019 VS 2018



## **NEWPORT TOWN CENTRE** — HISTORICAL DATA FULL YEAR 2018 BENCHMARKING



### AVERAGE VISITS BY HOUR FULL YEAR 2018 VS 2017



## **NEWPORT TOWN CENTRE HISTORICAL DATA** — LONG TERM TRENDS





## **NEWPORT VISITOR CATCHMENT** — OCTOBER 2020 & BENCHMARKING (OCTOBER 2019-20)



### CATCHMENT BY POST CODE JAN-OCTOBER 2020



### CORE VISITOR CATCHMENT BY POST CODE IN OCTOBER 2020



## **NEWPORT VISITOR CATCHMENT** — OCTOBER 2020 & BENCHMARKING (OCTOBER 2019-20)



A12

Can

Ely

### CATCHMENT BY POST CODE JAN-OCTOBER 2020 - Z