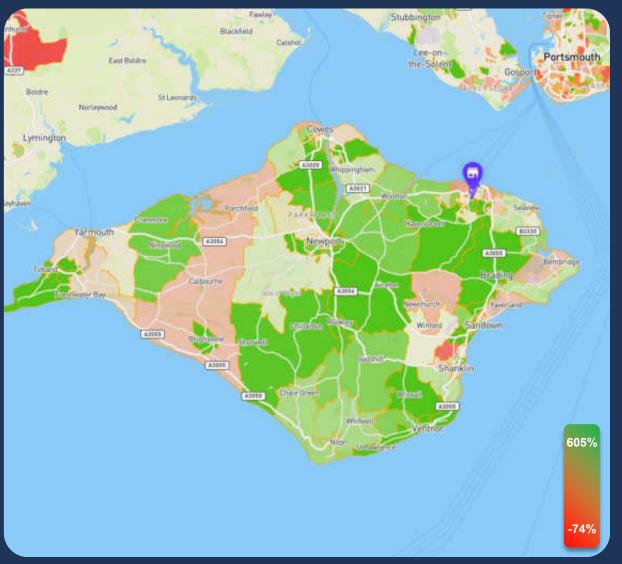

### RYDE VISITOR LEVEL CATCHMENT CHANGE - 12 MONTHS (OCTOBER 2019-20)

CHANGE IN VISITOR LEVELS OCTOBER 2019-20 vs OCTOBER 2018-19 – ZOOMED IN

#### CHANGE IN VISITOR LEVELS OCTOBER 2019-20 vs OCTOBER 2018-19