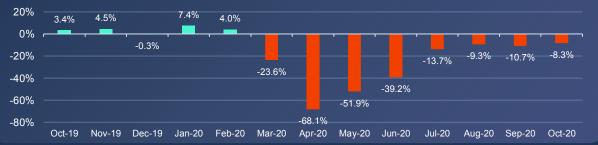

### RYDE TOWN CENTRE— OCTOBER 2020 SUMMARY & BENCHMARKING (OCTOBER 2019-20)

#### DAILY VISITS OCTOBER 2020 VS **OCTOBER 2019**

**TOTAL VISIT CHANGE BY MONTH (%)** 