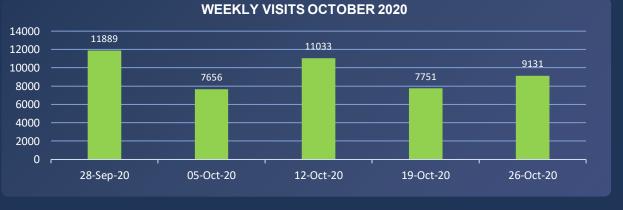

#### DAILY VISITS OCTOBER 2020 VS **OCTOBER 2019**

**TOTAL VISIT CHANGE BY MONTH (%)** 