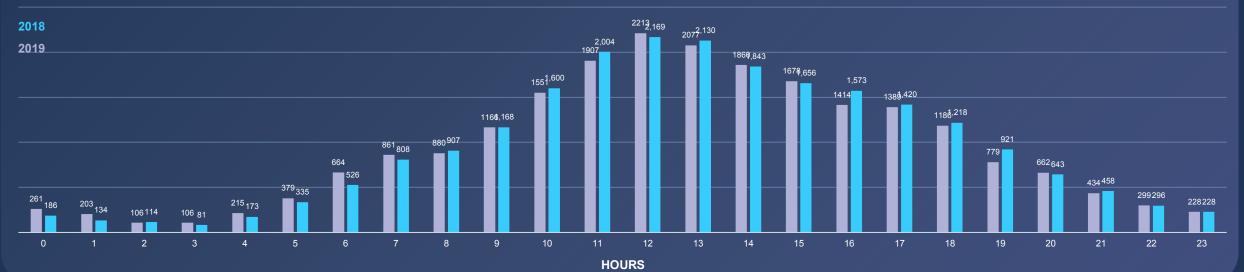

### **RYDE TOWN CENTRE** — HISTORICAL DATA FULL YEAR 2019 BENCHMARKING

AVERAGE VISITS BY HOUR FULL YEAR 2019 VS 2018