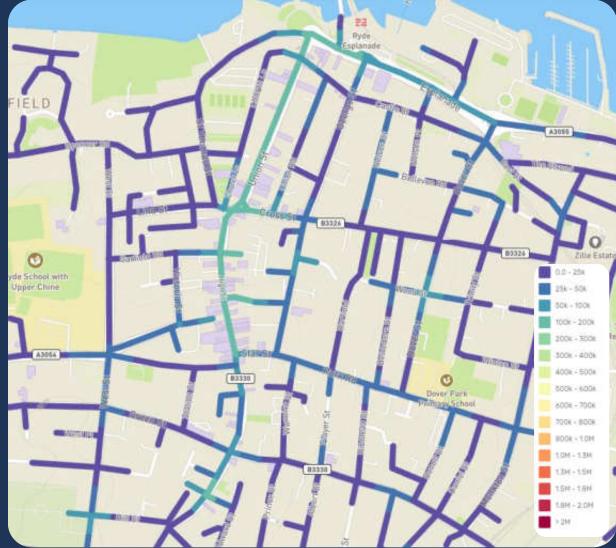

#### RYDE TOWN CENTRE FOOTFALL HEAT MAP OCTOBER 2020

#### RYDE TOWN CENTRE FOOTFALL HEAT MAP OCTOBER 2019

### RYDE KEY LOCATION FOOTFALL - (OCTOBER 2020 VS OCTOBER 2019)

RYDE TOWN CENTRE FOOTFALL HEAT MAP OCTOBER 2020

### **RYDE KEY LOCATION FOOTFALL** — (OCTOBER 2020 VS OCTOBER 2019)

RYDE TOWN CENTRE FOOTFALL HEAT MAP OCTOBER 2020