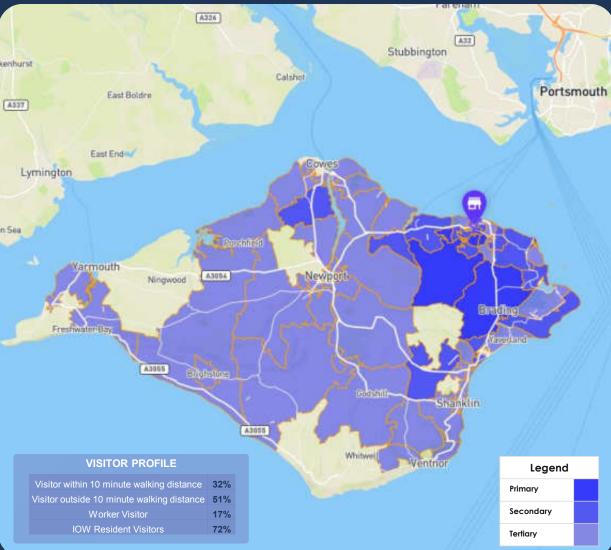

### RYDE VISITOR CATCHMENT - OCTOBER 2020 & BENCHMARKING (OCTOBER 2019-20)

#### CORE VISITOR CATCHMENT BY POST CODE IN OCTOBER 2020