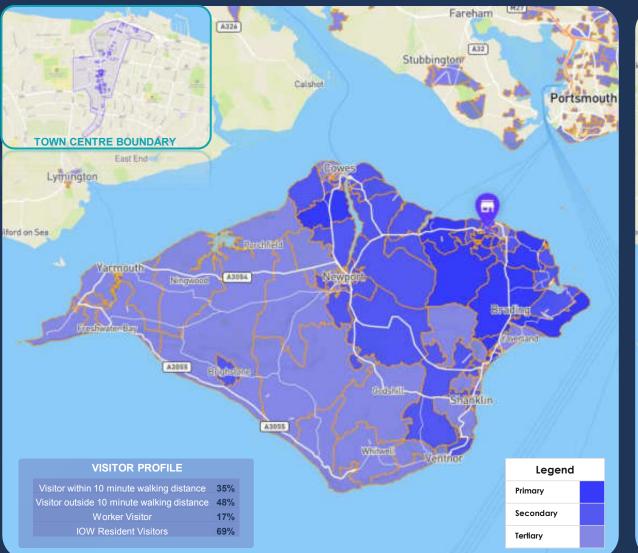

### **RYDE VISITOR CATCHMENT** — OCTOBER 2020 & BENCHMARKING (OCTOBER 2019-20)

#### CORE VISITOR CATCHMENT BY POST CODE IN OCTOBER 2020