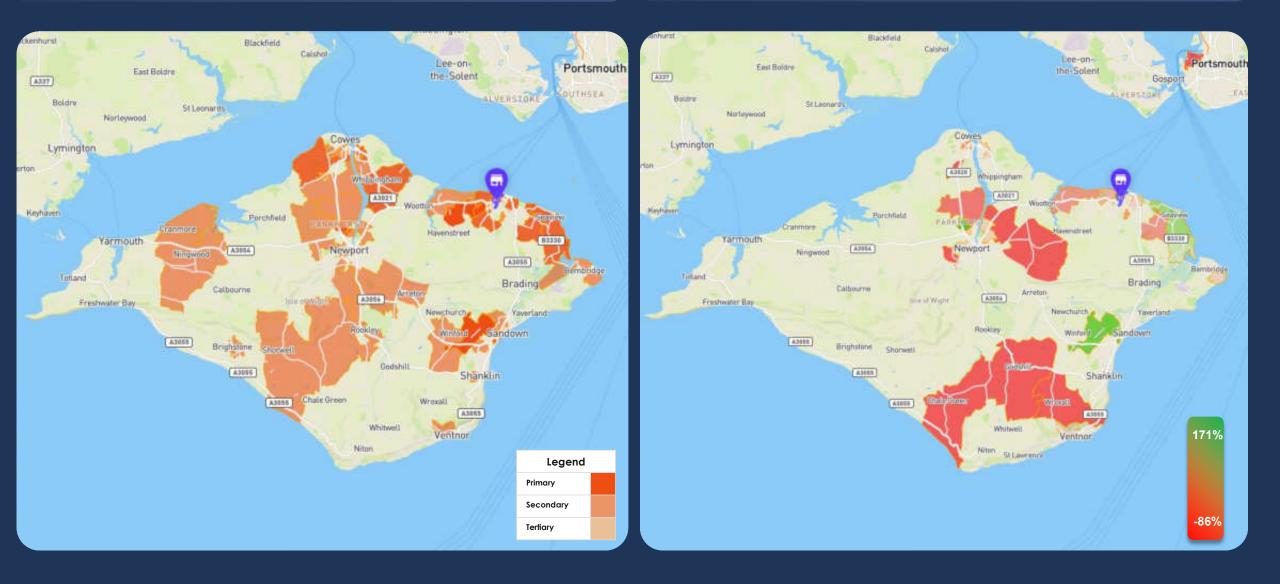

### RYDE WORKER CATCHMENT CHANGE— OCTOBER 2020 & BENCHMARKING

#### WORKER CATCHMENT BY POST CODE OCTOBER 2020

#### CHANGE IN WORKER CATCHMENT OCTOBER 2020 vs OCTOBER 2019