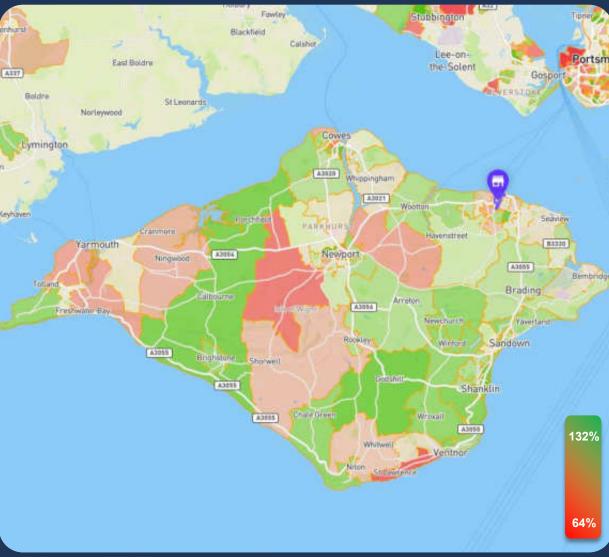

### RYDE VISITOR CHANGE BY POSTCODE PRE-COVID BENCHMARKING

#### CHANGE IN VISITOR LEVELS FEB 2019-20 VS FEB 2018-19 (PRE-COVID)- ZOOMED IN MAP

#### CHANGE IN VISITOR LEVELS PRE-COVID FEB 2019-20 VS FEB 2018-19 (PRE-COVID) – ZOOMED OUT MAP