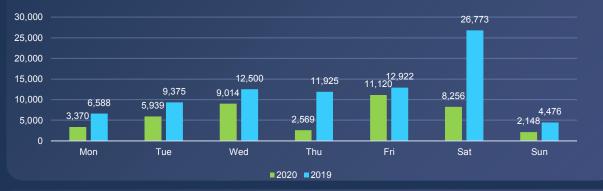

#### DAILY VISITS OCTOBER 2020 VS **OCTOBER 2019**

**TOTAL VISIT CHANGE BY MONTH (%)** 