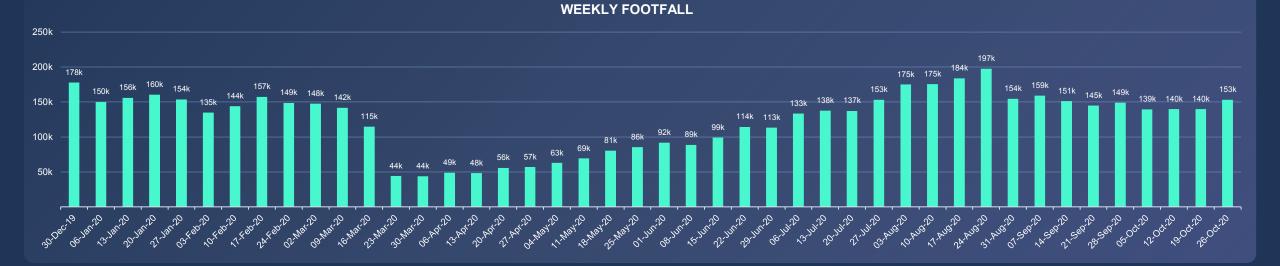

# VISITOR INSIGHT REPORT

Ryde, Isle of Wight OCTOBER 2019 - 2020

Produced for Ryde and Newport Heritage Action Zones www.iwhaz.uk web@iwhaz.uk



### RYDE TOWN CENTRE— OCTOBER 2020 SUMMARY & BENCHMARKING (OCTOBER 2019-20)





#### DAILY VISITS OCTOBER 2020 VS **OCTOBER 2019**













**TOTAL VISIT CHANGE BY MONTH (%)** 



### RYDE TOWN CENTRE - OCTOBER 2020 SUMMARY & BENCHMARKING (OCTOBER 2019-20)





AVERAGE VISITS BY HOUR OCTOBER 2020 VS OCTOBER 2019



### **RYDE TOWN CENTRE** — HISTORICAL DATA FULL YEAR 2019 BENCHMARKING



AVERAGE VISITS BY HOUR FULL YEAR 2019 VS 2018





### **RYDE TOWN CENTRE** — HISTORICAL DATA FULL YEAR 2018 BENCHMARKING



#### AVERAGE VISITS BY HOUR FULL YEAR 2018 VS 2017



### **RYDE TOWN CENTRE HISTORICAL DATA** — LONG TERM TRENDS





### **RYDE VISITOR CATCHMENT** — OCTOBER 2020 & BENCHMARKING (OCTOBER 2019-20)



#### CATCHMENT BY POST CODE JAN-OCTOBER 2020



#### CORE VISITOR CATCHMENT BY POST CODE IN OCTOBER 2020



### RYDE VISITOR CATCHMENT - OCTOBER 2020 & BENCHMARKING (OCTOBER 2019-20)





# CORE VISITOR CATCHMENT BY POST CODE IN OCTOBER 2020 - ZOOMED OUT MAP



### RYDE VISITOR LEVEL CATCHMENT CHANGE - 12 MONTHS (OCTOBER 2019-20)



CHANGE I