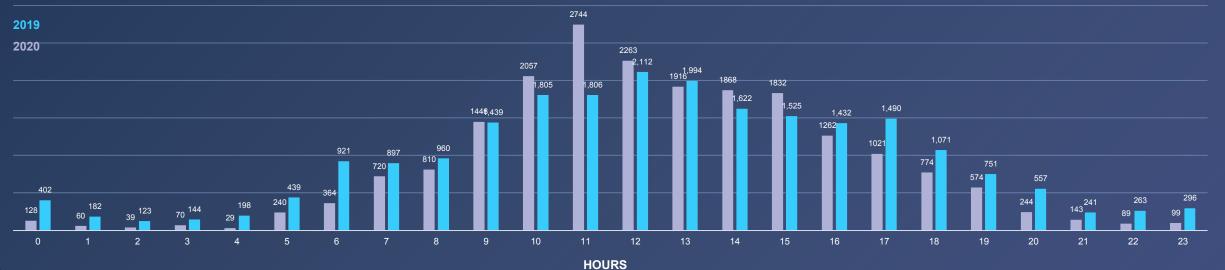

### RYDE TOWN CENTRE - OCTOBER 2020 SUMMARY & BENCHMARKING (OCTOBER 2019-20)

AVERAGE VISITS BY HOUR OCTOBER 2020 VS OCTOBER 2019