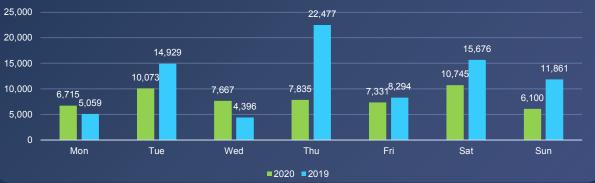

#### DAILY VISITS OCTOBER 2020 VS **OCTOBER 2019**

**TOTAL VISIT CHANGE BY MONTH (%)** 