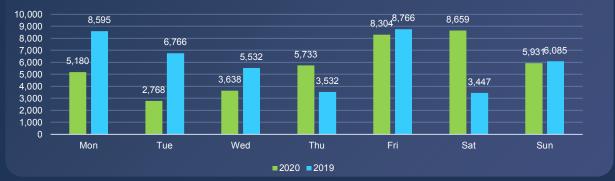

#### DAILY VISITS OCTOBER 2020 VS **OCTOBER 2019**

**TOTAL VISIT CHANGE BY MONTH (%)** 