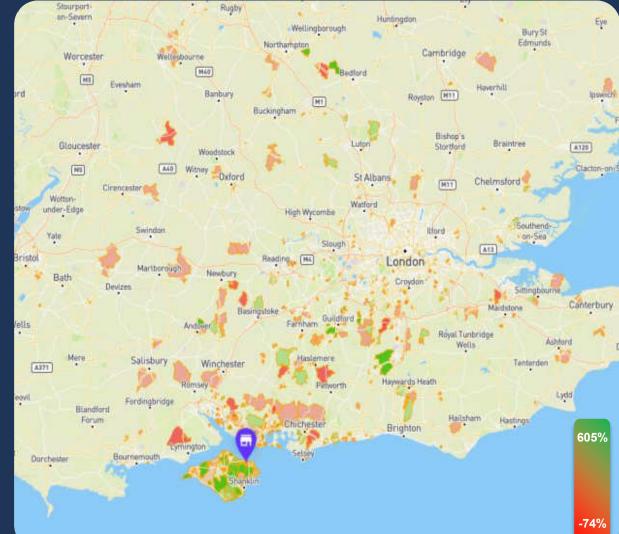

# CHANGE IN VISITOR LEVELS OCTOBER 2020 vs OCTOBER 2019 – ZOOMED IN MAP

#### CHANGE IN VISITOR LEVELS OCTOBER 2020 vs OCTOBER 2019 – ZOOMED OUT MAP