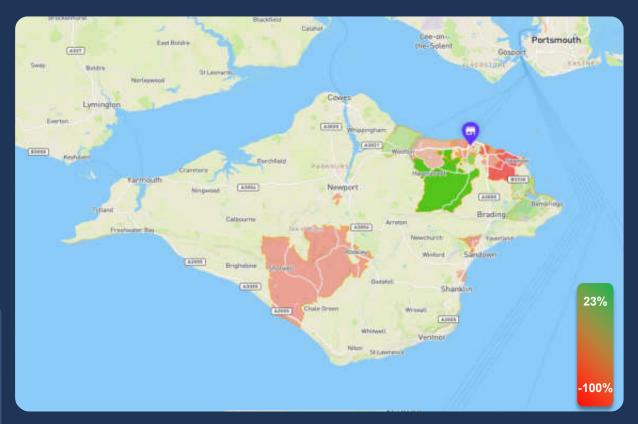

# CHANGE IN VISITOR LEVELS OCTOBER 2020 vs OCTOBER 2019 – ZOOMED IN MAP

#### CHANGE IN VISITOR LEVELS OCTOBER 2020 vs OCTOBER 2019 – ZOOMED OUT MAP