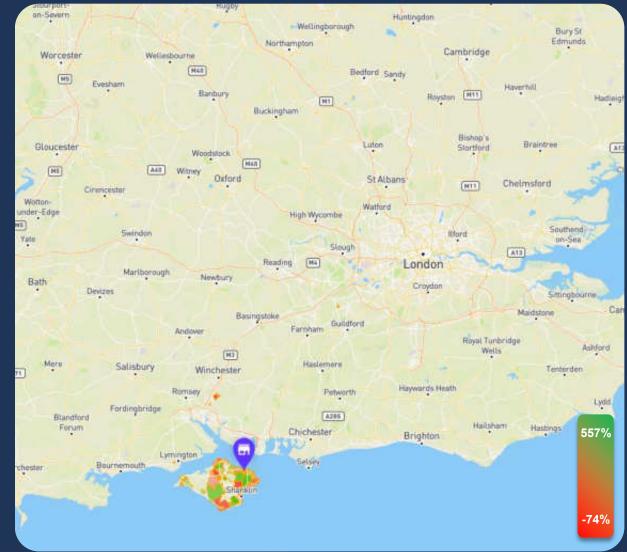

### RYDE VISITOR LEVEL CATCHMENT CHANGE - 12 MONTHS (OCTOBER 2019-20)

CHANGE IN VISITOR LEVELS OCTOBER 2019-20 vs OCTOBER 2018-19 – ZOOMED IN

#### CHANGE IN VISITOR LEVELS OCTOBER 2019-20 vs OCTOBER 2018-19