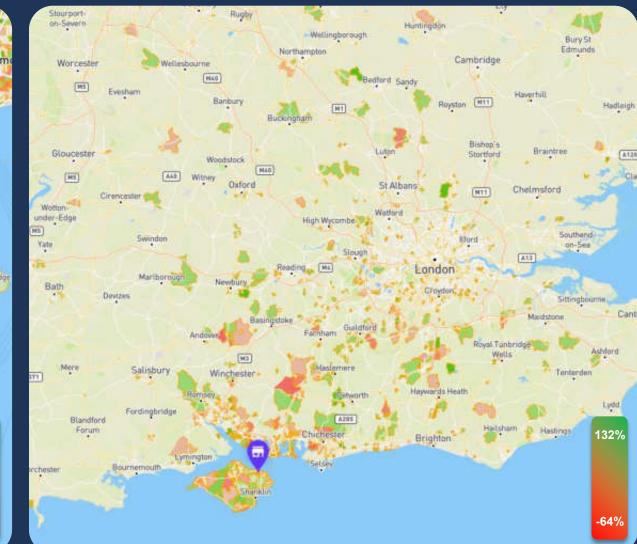

# CHANGE IN VISITOR LEVELS OCTOBER 2020 vs OCTOBER 2019 – ZOOMED IN MAP

#### CHANGE IN VISITOR LEVELS OCTOBER 2020 vs OCTOBER 2019 – ZOOMED OUT MAP