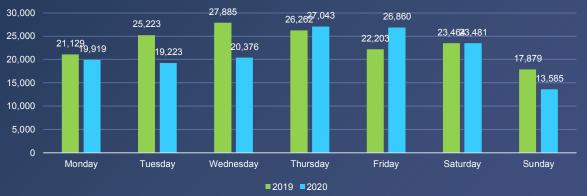

### RYDE TOWN CENTRE— OCTOBER 2020 SUMMARY & BENCHMARKING (OCTOBER 2019-20)

#### DAILY VISITS OCTOBER 2020 VS **OCTOBER 2019**

**TOTAL VISIT CHANGE BY MONTH (%)** 