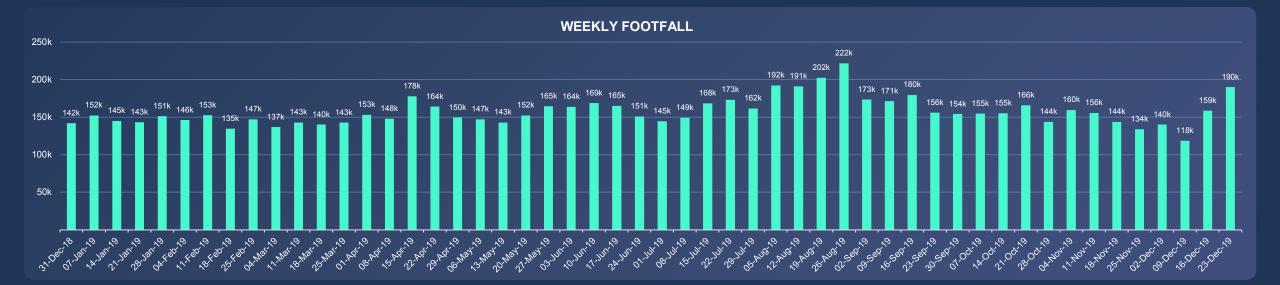

### **RYDE TOWN CENTRE** — HISTORICAL DATA FULL YEAR 2019 BENCHMARKING

AVERAGE VISITS BY HOUR FULL YEAR 2019 VS 2018

### **RYDE TOWN CENTRE** — HISTORICAL DATA FULL YEAR 2018 BENCHMARKING