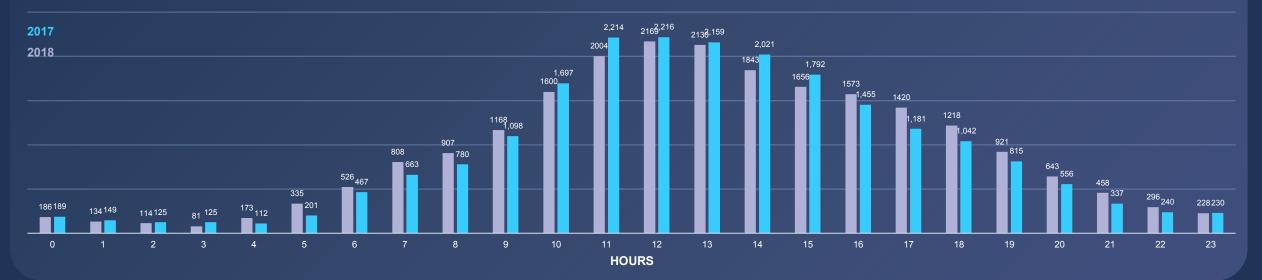

# VISITOR INSIGHT REPORT

Ryde, Isle of Wight OCTOBER 2019 - 2020

Produced for Ryde and Newport Heritage Action Zones www.iwhaz.uk web@iwhaz.uk



### RYDE TOWN CENTRE— OCTOBER 2020 SUMMARY & BENCHMARKING (OCTOBER 2019-20)





#### DAILY VISITS OCTOBER 2020 VS **OCTOBER 2019**













**TOTAL VISIT CHANGE BY MONTH (%)** 



### RYDE TOWN CENTRE - OCTOBER 2020 SUMMARY & BENCHMARKING (OCTOBER 2019-20)





AVERAGE VISITS BY HOUR OCTOBER 2020 VS OCTOBER 2019



### **RYDE TOWN CENTRE** — HISTORICAL DATA FULL YEAR 2019 BENCHMARKING



AVERAGE VISITS BY HOUR FULL YEAR 2019 VS 2018





### **RYDE TOWN CENTRE** — HISTORICAL DATA FULL YEAR 2018 BENCHMARKING



#### AVERAGE VISITS BY HOUR FULL YEAR 2018 VS 2017



### **RYDE TOWN CENTRE HISTORICAL DATA** — LONG TERM TRENDS





### **RYDE VISITOR CATCHMENT** — OCTOBER 2020 & BENCHMARKING (OCTOBER 2019-20)



#### CATCHMENT BY POST CODE JAN-OCTOBER 2020



#### CORE VISITOR CATCHMENT BY POST CODE IN OCTOBER 2020



### RYDE VISITOR CATCHMENT - OCTOBER 2020 & BENCHMARKING (OCTOBER 2019-20)





# CORE VISITOR CATCHMENT BY POST CODE IN OCTOBER 2020 - ZOOMED OUT MAP



### RYDE VISITOR LEVEL CATCHMENT CHANGE - 12 MONTHS (OCTOBER 2019-20)



CHANGE IN VISITOR LEVELS OCTOBER 2019-20 vs OCTOBER 2018-19 – ZOOMED IN



#### CHANGE IN VISITOR LEVELS OCTOBER 2019-20 vs OCTOBER 2018-19



### RYDE VISITOR CHANGE BY POSTCODE OCTOBER 2020 & BENCHMARKING



# CHANGE IN VISITOR LEVELS OCTOBER 2020 vs OCTOBER 2019 – ZOOMED IN MAP



#### CHANGE IN VISITOR LEVELS O