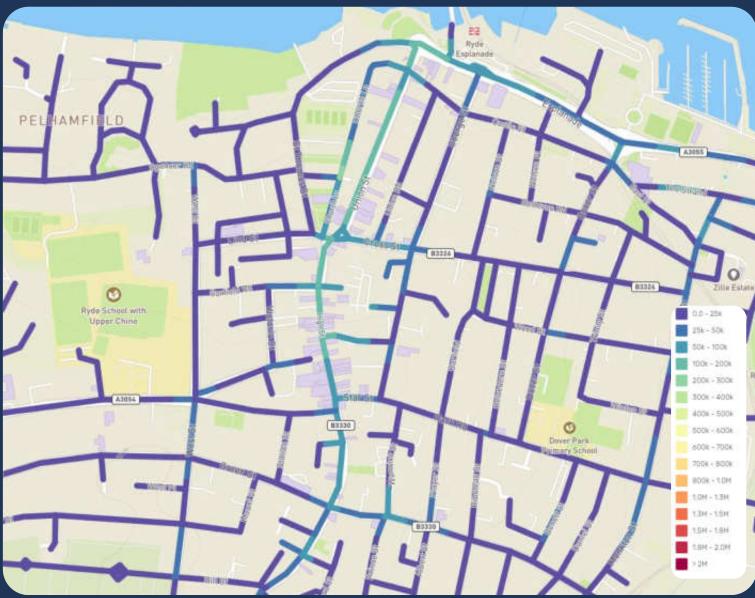

### RYDE VISITOR LEVEL CATCHMENT CHANGE - 12 MONTHS (OCTOBER 2019-20)

CHANGE IN VISITOR LEVELS OCTOBER 2019-20 vs OCTOBER 2018-19 – ZOOMED IN

#### CHANGE IN VISITOR LEVELS OCTOBER 2019-20 vs OCTOBER 2018-19