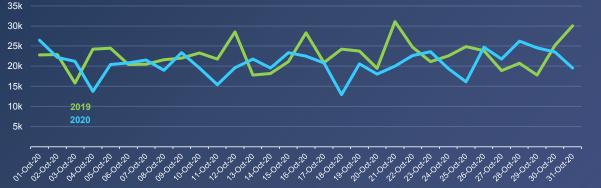

#### DAILY VISITS OCTOBER 2020 VS **OCTOBER 2019**

**TOTAL VISIT CHANGE BY MONTH (%)** 