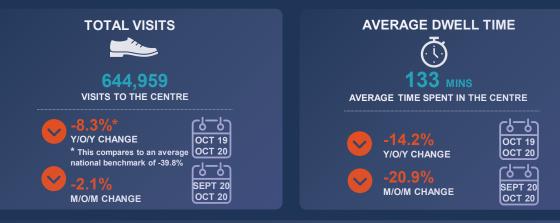

# VISITOR INSIGHT REPORT

Ryde, Isle of Wight OCTOBER 2019 - 2020

Produced for Ryde and Newport Heritage Action Zones www.iwhaz.uk web@iwhaz.uk



### RYDE TOWN CENTRE— OCTOBER 2020 SUMMARY & BENCHMARKING (OCTOBER 2019-20)





#### DAILY VISITS OCTOBER 2020 VS **OCTOBER 2019**













**TOTAL VISIT CHANGE BY MONTH (%)** 



### RYDE TOWN CENTRE - OCTOBER 2020 SUMMARY & BENCHMARKING (OCTOBER 2019-20)





AVERAGE VISITS BY HOUR OCTOBER 2020 VS OCTOBER 2019



### **RYDE TOWN CENTRE** — HISTORICAL DATA FULL YEAR 2019 BENCHMARKING



AVERAGE VISITS BY HOUR FULL YEAR 2019 VS 2018





### **RYDE TOWN CENTRE** — HISTORICAL DATA FULL YEAR 2018 BENCHMARKING



#### AVERAGE VISITS BY HOUR FULL YEAR 2018 VS 2017



### **RYDE TOWN CENTRE HISTORICAL DATA** — LONG TERM TRENDS





### **RYDE VISITOR CATCHMENT** — OCTOBER 2020 & BENCHMARKING (OCTOBER 2019-20)



#### CATCHMENT BY POST CODE JAN-OCTOBER 2020



#### CORE VISITOR CATCHMENT BY POST CODE IN OCTOBER 2020



### RYDE VISITOR CATCHMENT - OCTOBER 2020 & BENCH