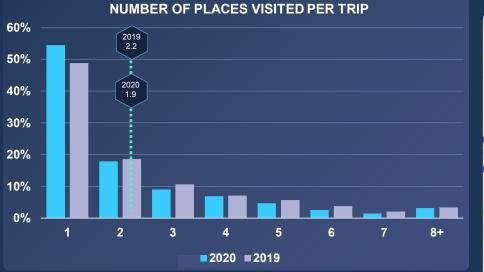

## **RYDE PEDESTRIAN VISITOR BEHAVIOURS** – 12 MONTHS (OCTOBER 2019-20)

AGE DEMOGRAPHIC