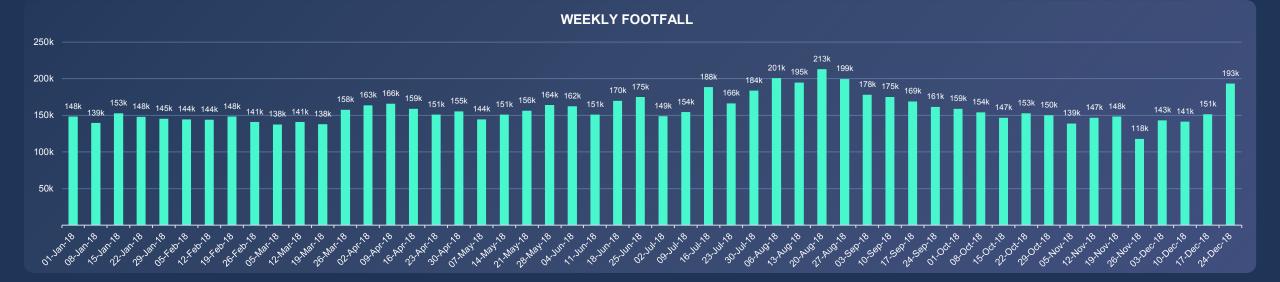

### **RYDE TOWN CENTRE** — HISTORICAL DATA FULL YEAR 2018 BENCHMARKING

#### AVERAGE VISITS BY HOUR FULL YEAR 2018 VS 2017