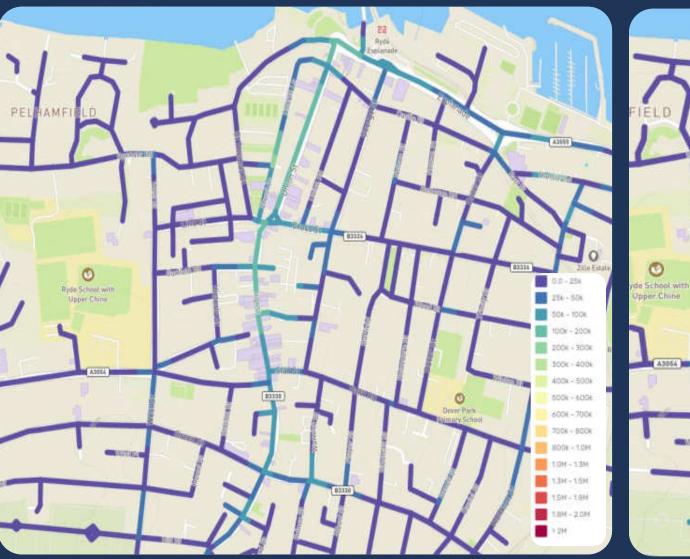

# CHANGE IN VISITOR LEVELS OCTOBER 2020 vs OCTOBER 2019 – ZOOMED IN MAP

#### CHANGE IN VISITOR LEVELS OCTOBER 2020 vs OCTOBER 2019 – ZOOMED OUT MAP