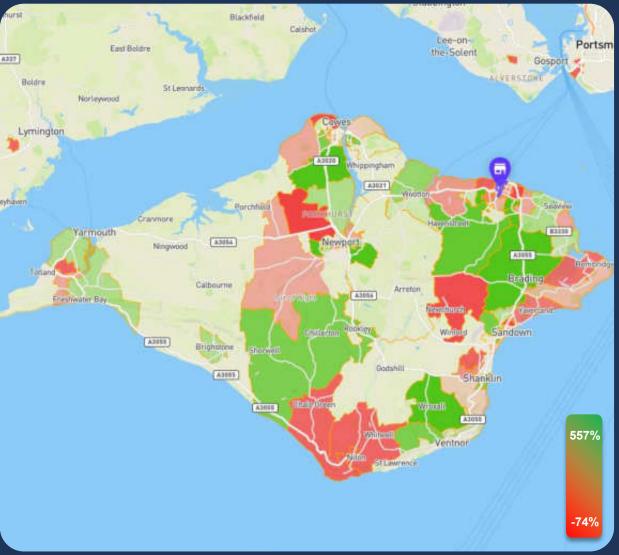

#### CHANGE IN VISITOR LEVELS FEB 2019-20 VS FEB 2018-19 (PRE-COVID)- ZOOMED IN MAP

#### CHANGE IN VISITOR LEVELS PRE-COVID FEB 2019-20 VS FEB 2018-19 (PRE-COVID) – ZOOMED OUT MAP