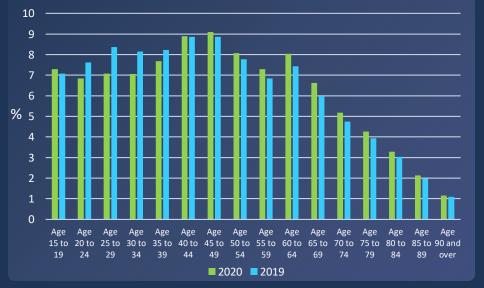

## **RYDE PEDESTRIAN VISITOR BEHAVIOURS** – 12 MONTHS (OCTOBER 2019-20)

AGE DEMOGRAPHIC