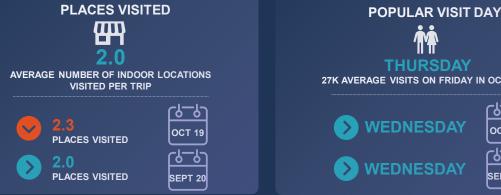

# VISITOR INSIGHT REPORT

Ryde, Isle of Wight OCTOBER 2019 - 2020

Produced for Ryde and Newport Heritage Action Zones www.iwhaz.uk web@iwhaz.uk



### RYDE TOWN CENTRE— OCTOBER 2020 SUMMARY & BENCHMARKING (OCTOBER 2019-20)





#### DAILY VISITS OCTOBER 2020 VS **OCTOBER 2019**













**TOTAL VISIT CHANGE BY MONTH (%)** 



### RYDE TOWN CENTRE - OCTOBER 2020 SUMMARY & BENCHMARKING (OCTOBER 2019-20)





AVERAGE VISITS BY HOUR OCTOBER 2020 VS OCTOBER 2019



### **RYDE TOWN CENTRE** — HISTORICAL DATA FULL YEAR 2019 BENCHMARKING



AVERAGE VISITS BY HOUR FULL YEAR 2019 VS 2018





### **RYDE TOWN CENTRE** — HISTORICAL DATA FULL YEAR 2018 BENCHMARKING



#### AVERAGE VISITS BY HOUR FULL YEAR 2018 VS 2017



### **RYDE TOWN CENTRE HISTORICAL DATA** — LONG TERM TRENDS





### **RYDE VISITOR CATCHMENT** — OCTOBER 2020 & BENCHMARKING (OCTOBER 2019-20)



#### CATCHMENT BY POST CODE JAN-OCTOBER 2020



#### CORE VISITOR CATCHMENT BY POST CODE IN OCTOBER 2020



### RYDE VISITOR CATCHMENT - OCTOBER 2020 & BENCHMARKING (OCTOBER 2019-20)





# CORE VISITOR CATCHMENT BY