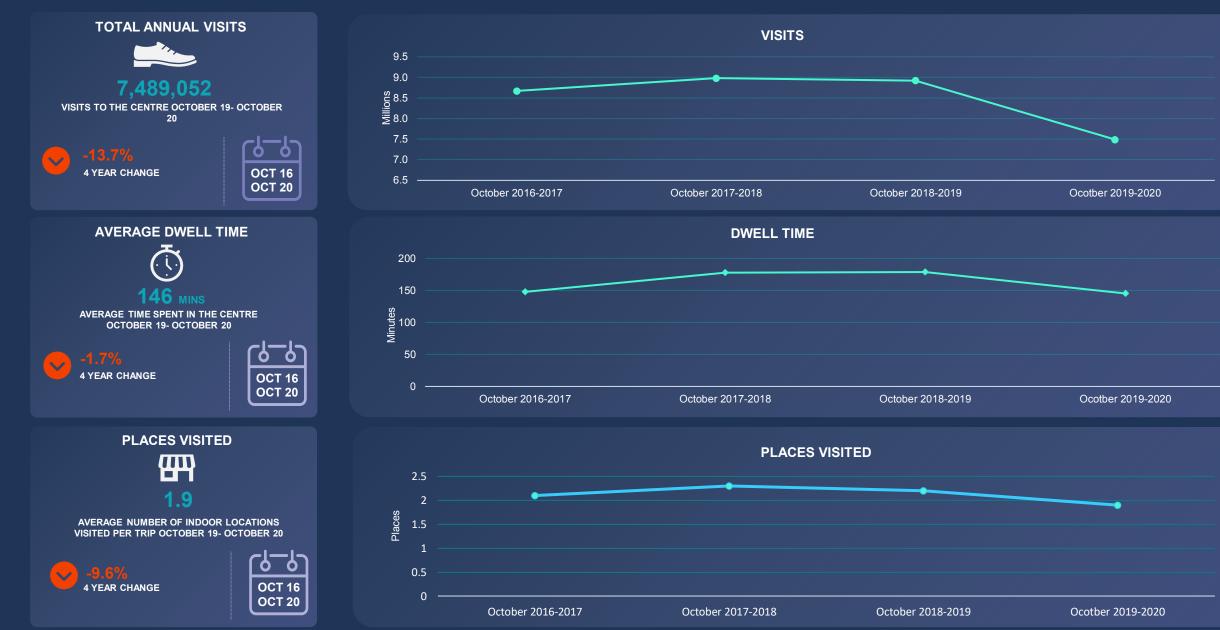

# VISITOR INSIGHT REPORT

Ryde, Isle of Wight OCTOBER 2019 - 2020

Produced for Ryde and Newport Heritage Action Zones www.iwhaz.uk web@iwhaz.uk



### RYDE TOWN CENTRE— OCTOBER 2020 SUMMARY & BENCHMARKING (OCTOBER 2019-20)





#### DAILY VISITS OCTOBER 2020 VS **OCTOBER 2019**













**TOTAL VISIT CHANGE BY MONTH (%)** 



### RYDE TOWN CENTRE - OCTOBER 2020 SUMMARY & BENCHMARKING (OCTOBER 2019-20)





AVERAGE VISITS BY HOUR OCTOBER 2020 VS OCTOBER 2019



### **RYDE TOWN CENTRE** — HISTORICAL DATA FULL YEAR 2019 BENCHMARKING



AVERAGE VISITS BY HOUR FULL YEAR 2019 VS 2018





### **RYDE TOWN CENTRE** — HISTORICAL DATA FULL YEAR 2018 BENCHMARKING



#### AVERAGE VISITS BY HOUR FULL YEAR 2018 VS 2017



### **RYDE TOWN CENTRE HISTORICAL DATA** — LONG TERM TRENDS





### **RYDE VISITOR CATCHMENT** — OCTOBER 2020 & BENCHMARKING (OCTOBER 2019-20)



#### CATCHMENT BY POST CODE JAN-OCTOBER 2020



#### CORE VISITOR CATCHMENT BY POST CODE IN OCTOBER 2020



### RYDE VISITOR CATCHMENT - OCTOBER 2020 & BENCHMARKING (OCTOBER 2019-20)





# CORE VISITOR CATCHMENT BY POST CODE IN OCTOBER 2020 - ZOOMED OUT MAP



### RYDE VISITOR LEVEL CATCHMENT CHANGE - 12 MONTHS (OCTOBER 2019-20)



CHANGE IN VISITOR LEVELS OCTOBER 2019-20 vs OCTOBER 2018-19 – ZOOMED IN



#### CHANGE IN VISITOR LEVELS OCTOBER 2019-20 vs OCTOBER 2018-19



### RYDE VISITOR CHANGE BY POSTCODE OCTOBER 2020 & BENCHMARKING



# CHANGE IN VISITOR LEVELS OCTOBER 2020 vs OCTOBER 2019 – ZOOMED IN MAP



#### CHANGE IN VISITOR LEVELS OCTOBER 2020 vs OCTOBER 2019 – ZOOMED OUT MAP



### RYDE VISITOR