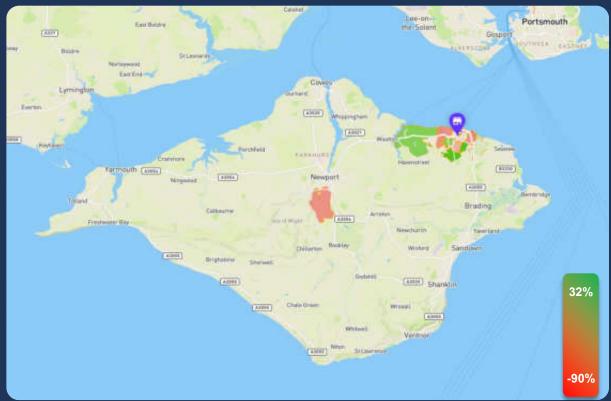

### RYDE KEY LOCATION FOOTFALL - (OCTOBER 2020 VS OCTOBER 2019)

RYDE TOWN CENTRE FOOTFALL HEAT MAP OCTOBER 2020

### **RYDE KEY LOCATION FOOTFALL** — (OCTOBER 2020 VS OCTOBER 2019)

RYDE TOWN CENTRE FOOTFALL HEAT MAP OCTOBER 2020