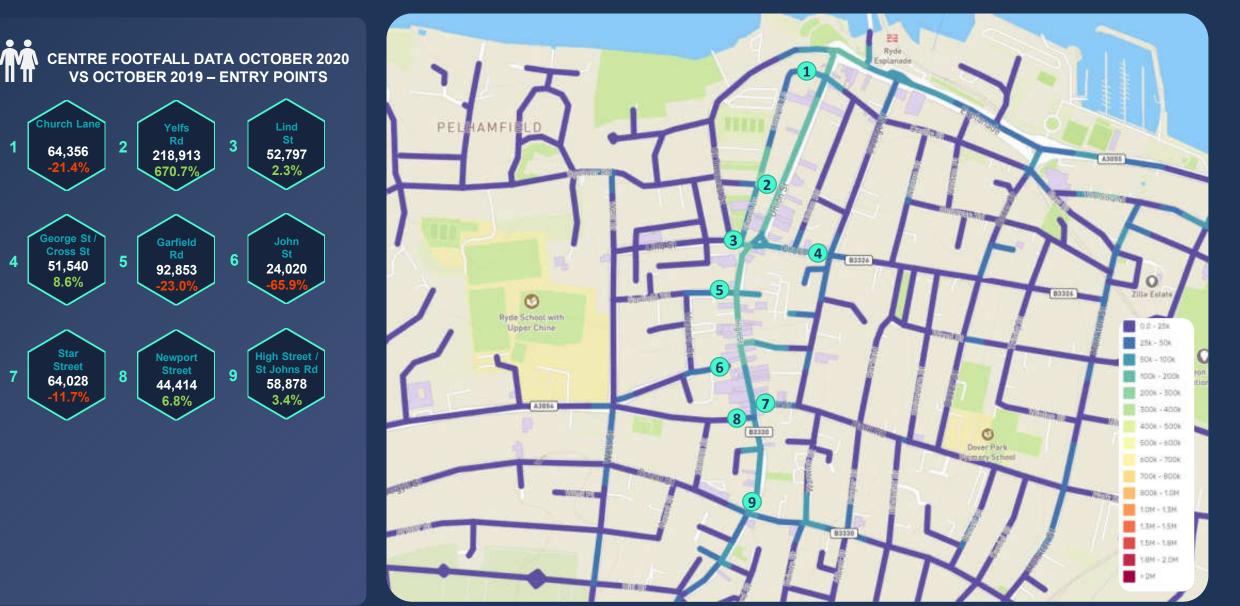

### RYDE KEY LOCATION FOOTFALL - (OCTOBER 2020 VS OCTOBER 2019)

RYDE TOWN CENTRE FOOTFALL HEAT MAP OCTOBER 2020

### **RYDE KEY LOCATION FOOTFALL** — (OCTOBER 2020 VS OCTOBER 2019)

RYDE TOWN CENTRE FOOTFALL HEAT MAP OCTOBER 2020

### RYDE TOWN CENTRE KEY LOCATIONS - OCTOBER 2020 & BENCHMARKING (OCTOBER 2019-20)

AVERAGE DAILY OCTOBER 2020 VS OCTOBER 2019