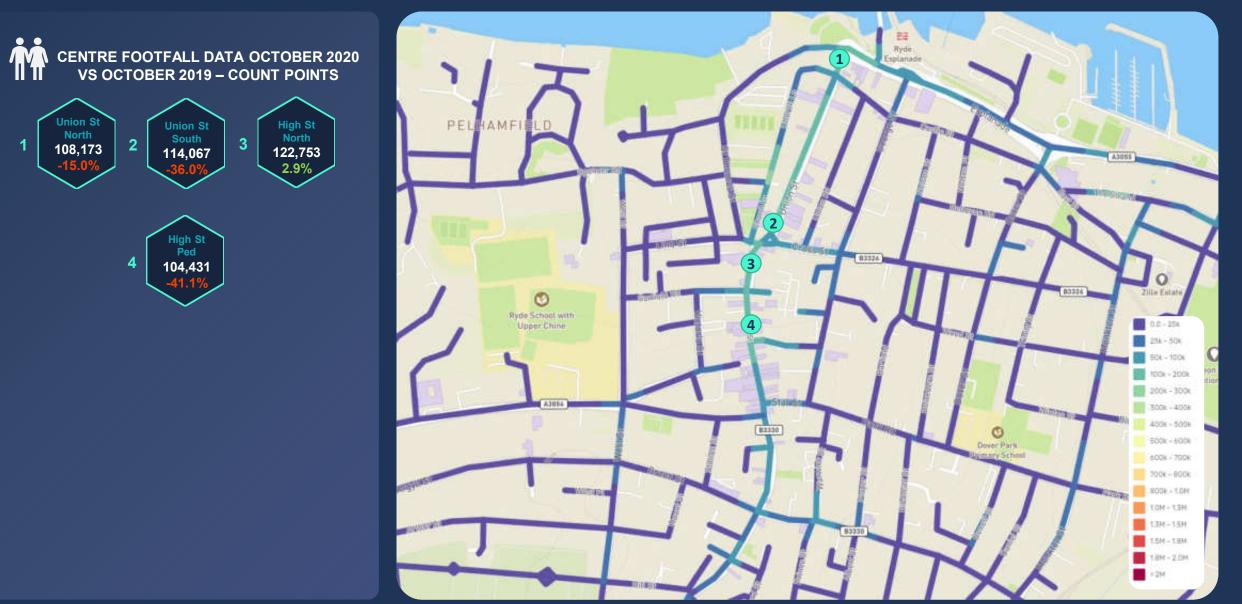

### RYDE TOWN CENTRE KEY LOCATIONS - OCTOBER 2020 & BENCHMARKING (OCTOBER 2019-20)

AVERAGE DAILY OCTOBER 2020 VS OCTOBER 2019

#### CHANGE IN VISITOR LEVELS OCTOBER 2020 vs OCTOBER 2019