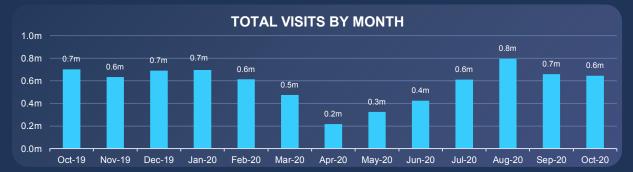

#### DAILY VISITS OCTOBER 2020 VS **OCTOBER 2019**

**TOTAL VISIT CHANGE BY MONTH (%)** 