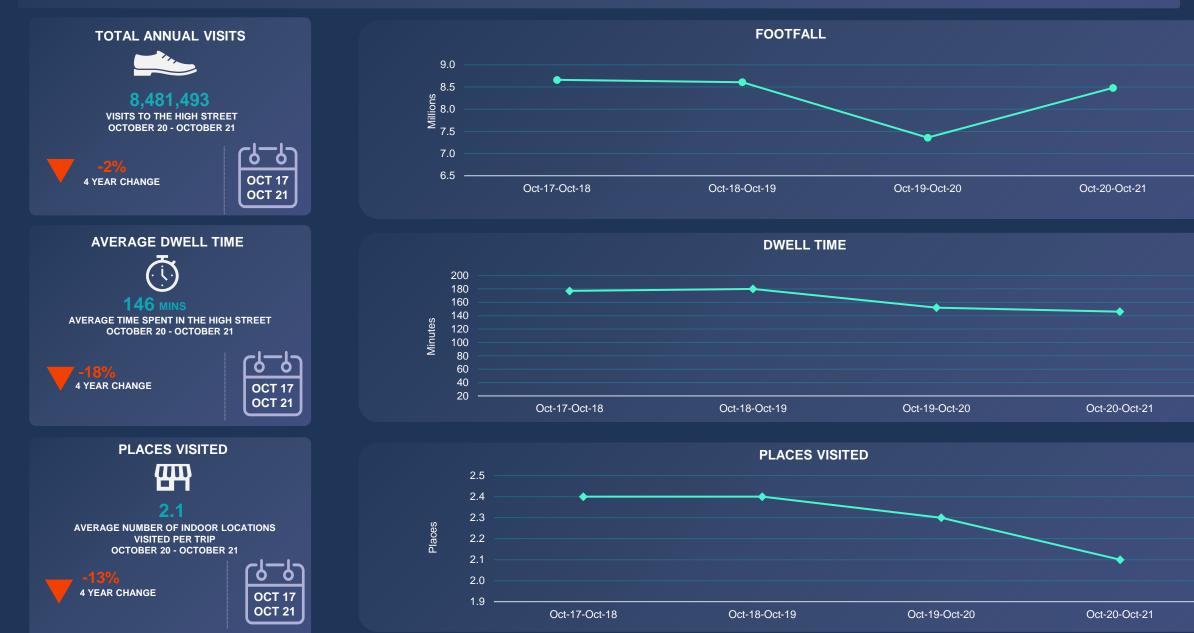

### **RYDE TOWN CENTRE** — OCTOBER 2021 SUMMARY & BENCHMARKING (OCTOBER 2020-21)

0

-50

May

Jun

Jul

Aug

Sep

# RYDE TOWN CENTRE - OCTOBER 2021 SUMMARY & BENCHMARKING (OCTOBER 2020-21)