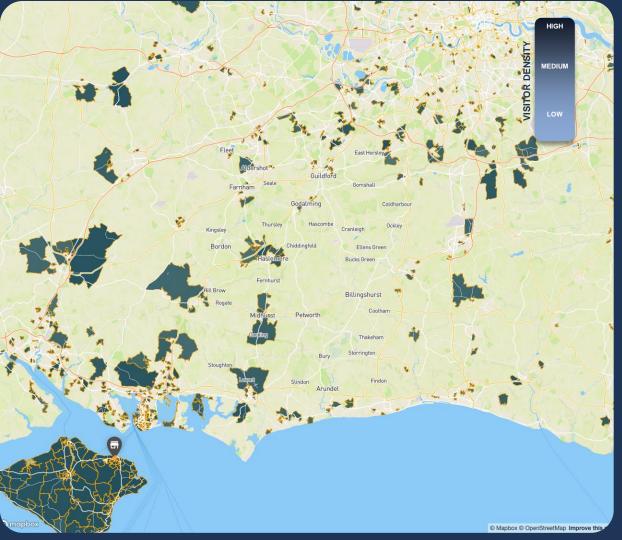

### RYDE VISITOR CATCHMENT — OCTOBER 2021 & BENCHMARKING (OCTOBER 2020-21)

#### VISITOR CATCHMENT BY POSTCODE NOVEMBER 2020 – OCTOBER 2021 (zoomed out)