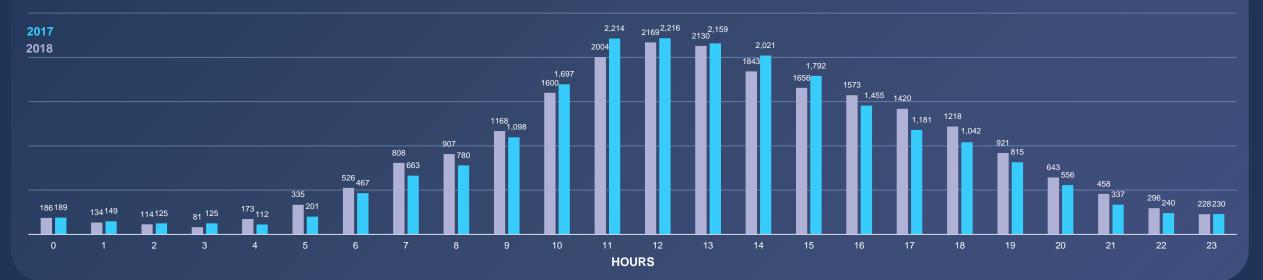

# VISITOR INSIGHTS BASELINE REPORT

RYDE, Isle of Wight OCTOBER 2021

Produced for Ryde and RYDE Heritage Action Zones www.iwhaz.uk web@iwhaz.uk



### **RYDE TOWN CENTRE** — OCTOBER 2021 SUMMARY & BENCHMARKING (OCTOBER 2020-21)





0

-50



May

Jun

Jul

Aug

Sep

Oct

Apr

Nov

Dec

Jan

Feb

Mar



-35

-47

# RYDE TOWN CENTRE - OCTOBER 2021 SUMMARY & BENCHMARKING (OCTOBER 2020-21)





### **RYDE TOWN CENTRE** — HISTORICAL DATA FULL YEAR 2019 BENCHMARKING



VISITOR

AVERAGE VISITS BY HOUR FULL YEAR 2019 VS 2018



### **RYDE TOWN CENTRE** — HISTORICAL DATA FULL YEAR 2018 BENCHMARKING



#### AVERAGE VISITS BY HOUR FULL YEAR 2018 VS 2017



### **RYDE TOWN CENTRE HISTORICAL DATA** — LONG TERM TRENDS





### RYDE VISITOR CATCHMENT — OCTOBER 2021 & BENCHMARKING (OCTOBER 2020-21)



#### VISITOR CATCHMENT BY POSTCODE NOVEMBER 2020 - OCTOBER 2021 (zoomed in)

#### VISITOR CATCHMENT BY POSTCODE IN OCTOBER 2021 (zoomed in)



### RYDE VISITOR CATCHMENT — OCTOBER 2021 & BENCHMARKING (OCTOBER 2020-21)



#### VISITOR CATCHMENT BY POSTCODE NOVEMBER 2020 – OCTOBER 2021 (zoomed out)

#### VISITOR CATCHMENT BY POSTCODE IN OCTOBER 2021 (zoomed out)







# RYDE VISITOR LEVEL CATCHMENT CHANGE - 12 MONTHS (OCTOBER 2020-21)

#### CHANGE IN VISITOR LEVELS OCTOBER 2020-21 vs OCTOBER 2019-20 (zoomed out)

#### CHANGE IN VISITOR LEVELS OCTOBER 2020-21 vs OCTOBER 2019-20 (zoomed in)



### **RYDE VISITOR CHANGE BY POSTCODE – OCTOBER 2021 & BE