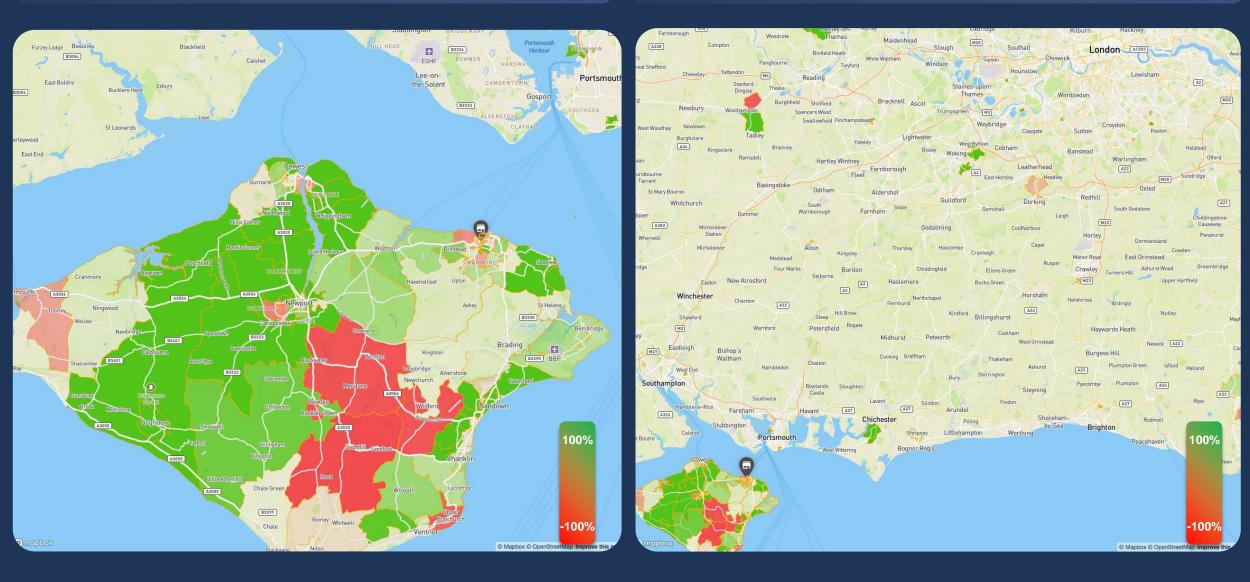

### **RYDE VISITOR CHANGE BY POSTCODE – OCTOBER 2021 & BENCHMARKING**

### CHANGE IN VISITOR LEVELS OCTOBER 2021 vs OCTOBER 2020 (zoomed in)

### CHANGE IN VISITOR LEVELS OCTOBER 2021 vs OCTOBER 2020 (zoomed out)