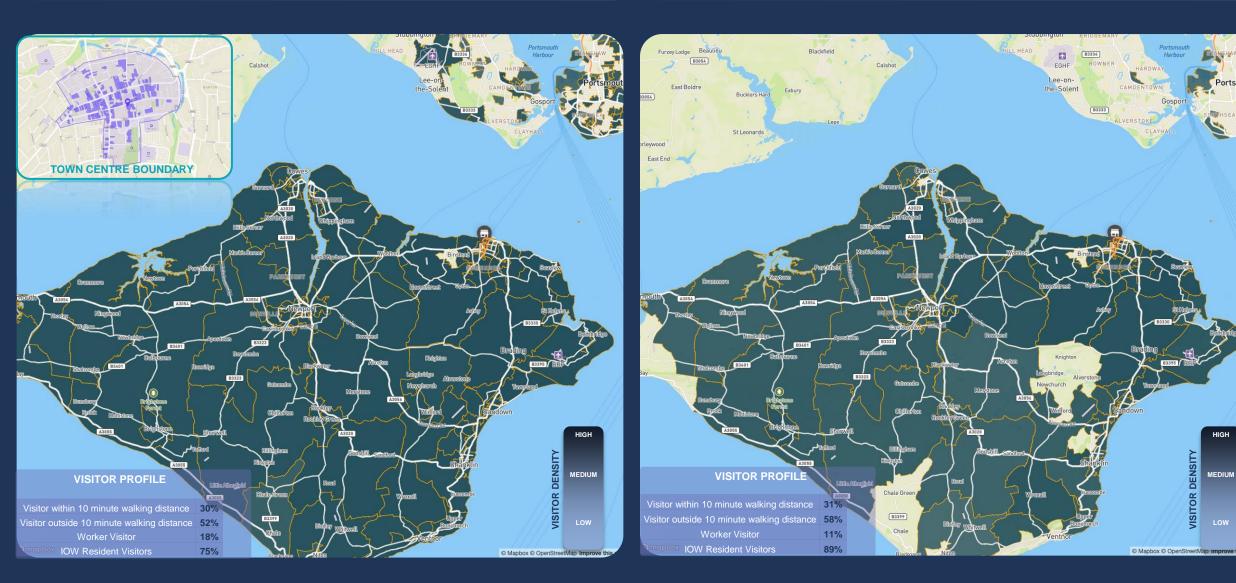

### RYDE VISITOR CATCHMENT — OCTOBER 2021 & BENCHMARKING (OCTOBER 2020-21)

#### VISITOR CATCHMENT BY POSTCODE NOVEMBER 2020 - OCTOBER 2021 (zoomed in)

#### VISITOR CATCHMENT BY POSTCODE IN OCTOBER 2021 (zoomed in)

#### VISITOR CATCHMENT BY POSTCODE NOVEMBER 2020 – OCTOBER 2021 (zoomed out)

#### VISITOR CATCHMENT BY POSTCODE IN OCTOBER 2021 (zoomed out)