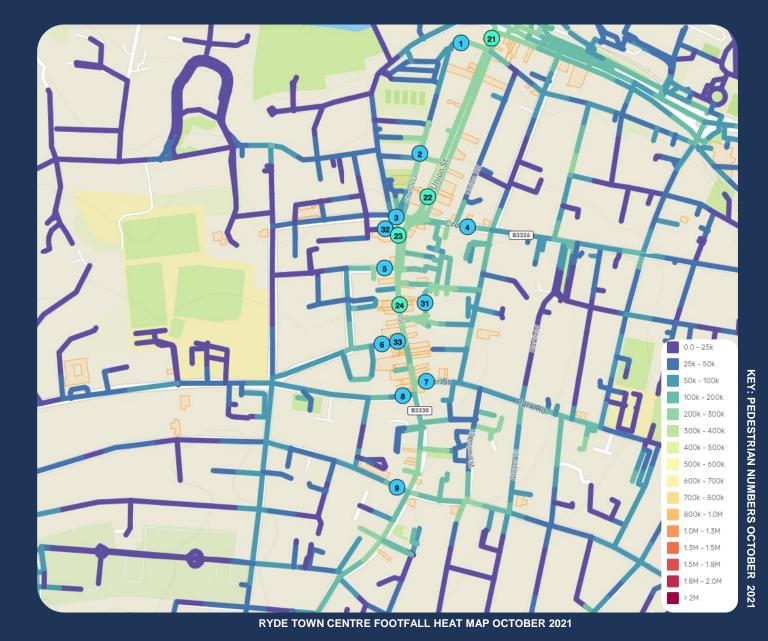

### **RYDE PEDESTRIAN VISITOR BEHAVIOURS – OCTOBER 2021 & BENCHMARKING**

RYDE TOWN CENTRE FOOTFALL HEAT MAP OCTOBER 2021