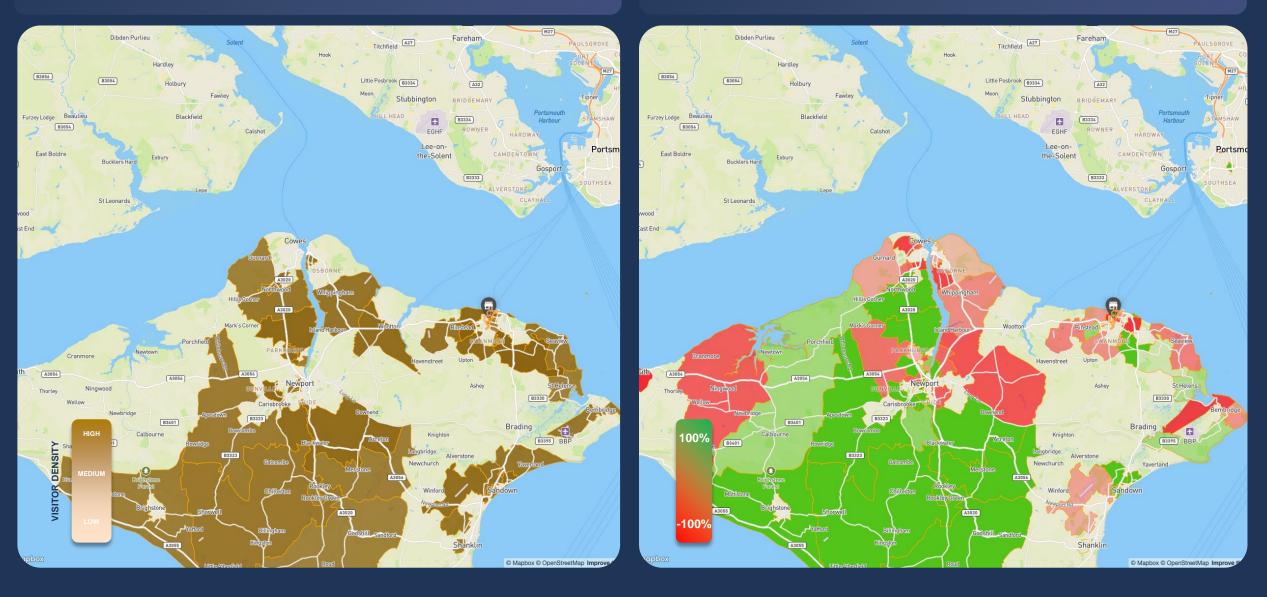

### RYDE VISITOR CATCHMENT — OCTOBER 2021 & BENCHMARKING (OCTOBER 2020-21)

#### VISITOR CATCHMENT BY POSTCODE NOVEMBER 2020 - OCTOBER 2021 (zoomed in)

#### VISITOR CATCHMENT BY POSTCODE IN OCTOBER 2021 (zoomed in)