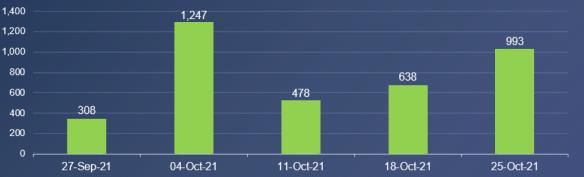

#### AVERAGE DAILY VISITORS OCTOBER 2021 VS OCTOBER 2020

WEEKLY VISITS OCTOBER 2021

#### WEEKLY VISITS OCTOBER 2021