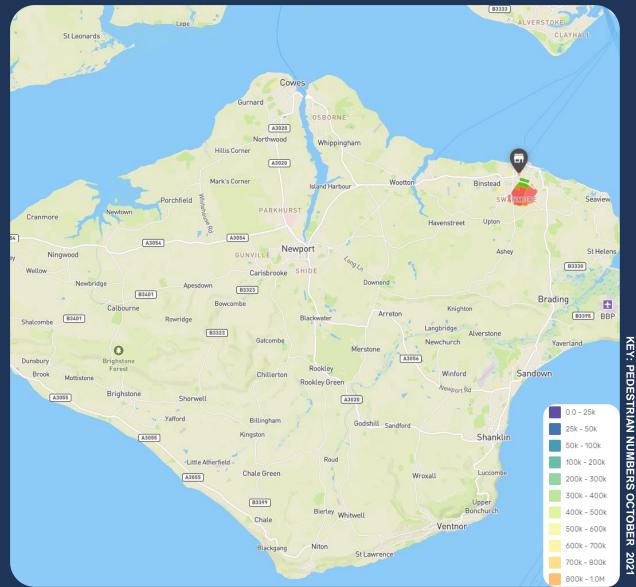

# RYDE PEDESTRIAN VISITOR BEHAVIOURS - 12 MONTHS (OCTOBER 2020-21)

**KEY: PEDESTRIAN NUMBERS** 

OCTOBER

2021