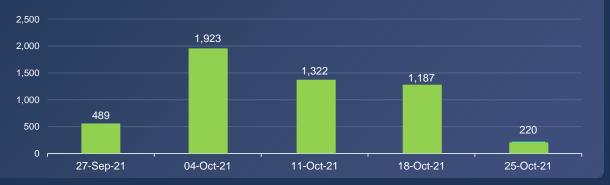

TOBER 2020





### **RYDE PEDESTRIAN VISITOR BEHAVIOURS – OCTOBER 2021 & BENCHMARKING**



RYDE TOWN CENTRE FOOTFALL HEAT MAP OCTOBER 2021



### RYDE KEY LOCATION FOOTFALL - (OCTOBER 2021 VS OCTOBER 2020)







### RYDE KEY LOCATION FOOTFALL - (OCTOBER 2021 VS OCTOBER 2020)







# RYDE TOWN CENTRE KEY LOCATIONS - OCTOBER 2021 & BENCHMARKING (OCTOBER 2020-21)





2021 2020

#### AVERAGE DAILY VISITORS OCTOBER 2021 VS OCTOBER 2020



WEEKLY VISITS OCTOBER 2021



#### CHANGE IN VISITOR LEVELS OCTOBER 2021 vs OCTOBER 2020



## RYDE TOWN CENTRE KEY LOCATIONS - OCTOBER 2021 & BENCHMARKING (OCTOBER 2020-21)









CHANGE IN VISITOR LEVELS OCTOBER 2021 vs OCTOBER 2020

## RYDE TOWN CENTRE KEY LOCATIONS - OCTOBER 2021 & BENCHMARKING (OCTOBER 2020-21)





#### WEEKLY VISITS OCTOBER 2021



#### CHANGE IN VISITOR LEVELS OCTOBER 2021 vs OCTOBER 2020