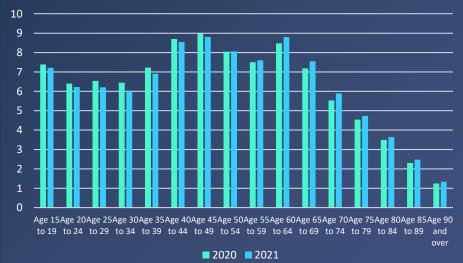

E VISITOR LEVEL CATCHMENT CHANGE - 12 MONTHS (OCTOBER 2020-21)

#### CHANGE IN VISITOR LEVELS OCTOBER 2020-21 vs OCTOBER 2019-20 (zoomed out)

#### CHANGE IN VISITOR LEVELS OCTOBER 2020-21 vs OCTOBER 2019-20 (zoomed in)



### **RYDE VISITOR CHANGE BY POSTCODE – OCTOBER 2021 & BENCHMARKING**



### CHANGE IN VISITOR LEVELS OCTOBER 2021 vs OCTOBER 2020 (zoomed in)

### CHANGE IN VISITOR LEVELS OCTOBER 2021 vs OCTOBER 2020 (zoomed out)



### **RYDE WORKER CATCHMENT CHANGE** — OCTOBER 2021 & BENCHMARKING



### WORKER CATCHMENT BY POSTCODE OCTOBER 2021

### CHANGE IN WORKER CATCHMENT OCTOBER 2021 vs OCTOBER 2020



# RYDE PEDESTRIAN VISITOR BEHAVIOURS - 12 MONTHS (OCTOBER 2020-21)



**KEY: PEDESTRIAN NUMBERS** 

OCTOBER

2021



#### RYDE VISITOR AGE RANGE (%) OCTOBER 2021 VS OCTOBER 2020





### **RYDE PEDESTRIAN VISITOR BEHAVIOURS – OCTOBER 2021 & BENCHMARKING**



RYDE TOWN CENTRE FOOTFALL HEAT MAP OCTOBER 2021



### RYDE KEY LOCATION FOOTFALL - (OCTOBER 2021 VS OCTOBER 2020)







### RYDE KEY LOCATION FOOTFALL - (OCTOBER 2021 VS OCTOBER 2020)







# RYDE TOWN CENTRE KEY LOCATIONS - OCTOBER 2021 & BENCHMARKING (OCTOBER 2020-21)





2021 2020

#### AVERAGE DAILY VISITORS OCTOBER 2021 VS OCTOBER 2020



WEEKLY VISITS OCTOBER 2021



#### CHANGE IN VISITOR LEVELS OCTOBER 2021 vs OCTOBER 2020



## RYDE TOWN CENTRE KEY LOCATIONS - OCTOBER 2021 & BENCHMARKING (OCTOBER 2020-21)









CHANGE IN VISITOR LEVELS OCTOBER 2021 vs OCTOBER 2020

## RYDE TOWN CENTRE KEY LOCATIONS - OCTOBER 2021 & BENCHMARKING (OCTOBER 2020-21)





#### WEEKLY VISITS OCTOBER 2021



#### CHANG