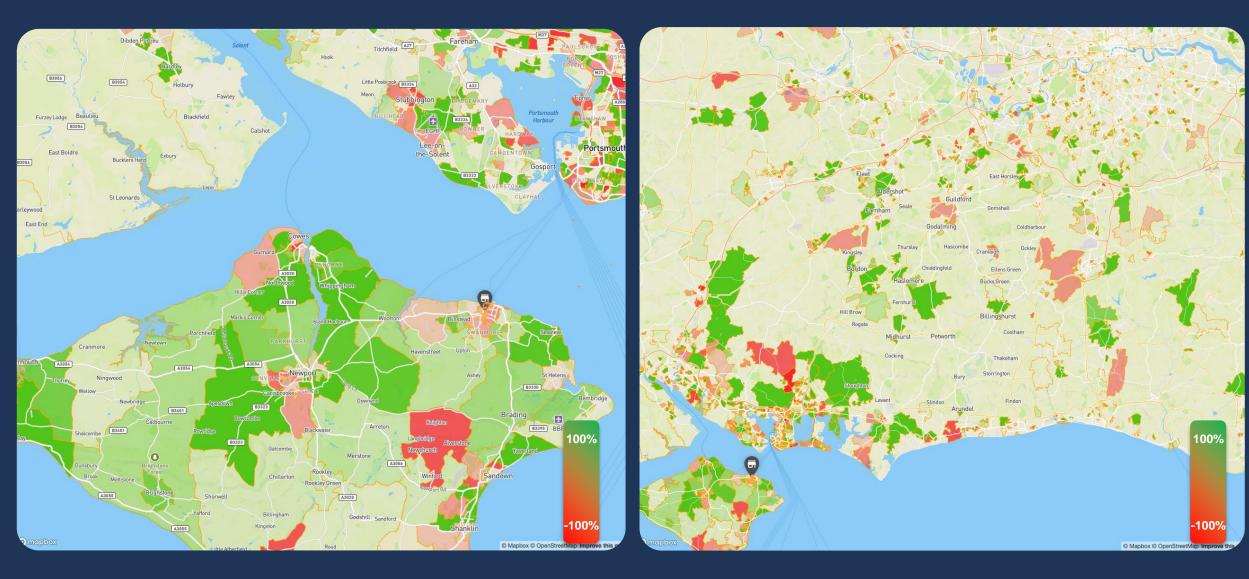

# RYDE VISITOR LEVEL CATCHMENT CHANGE - 12 MONTHS (OCTOBER 2020-21)

#### CHANGE IN VISITOR LEVELS OCTOBER 2020-21 vs OCTOBER 2019-20 (zoomed out)

#### CHANGE IN VISITOR LEVELS OCTOBER 2020-21 vs OCTOBER 2019-20 (zoomed in)