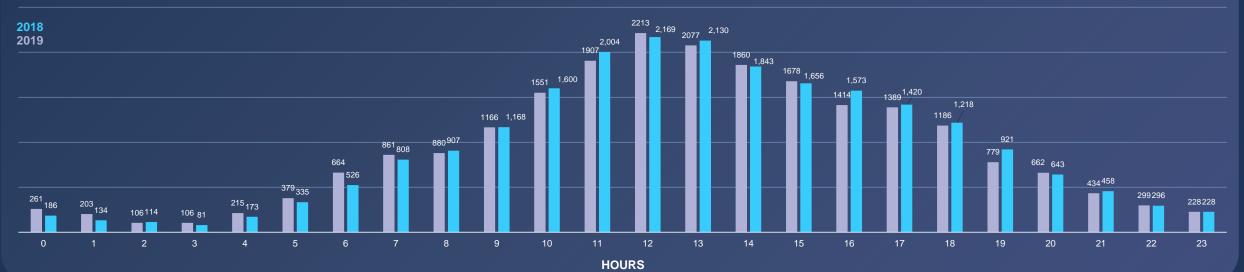

### **RYDE TOWN CENTRE** — HISTORICAL DATA FULL YEAR 2019 BENCHMARKING

VISITOR

AVERAGE VISITS BY HOUR FULL YEAR 2019 VS 2018