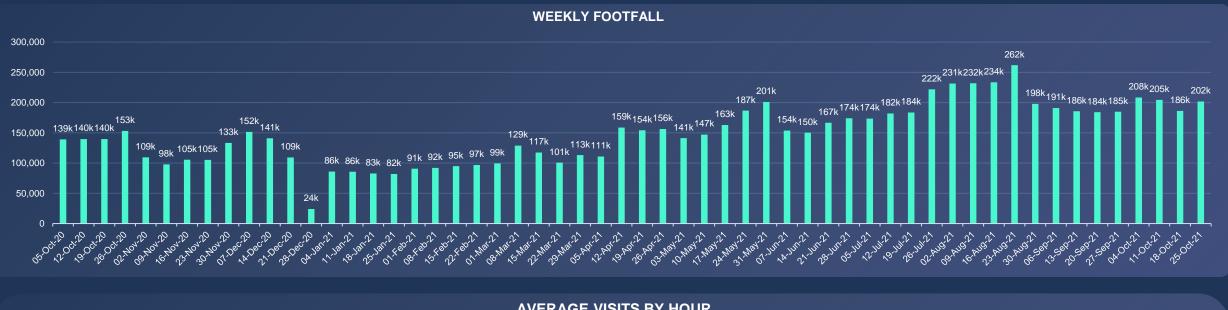

# VISITOR INSIGHTS BASELINE REPORT

RYDE, Isle of Wight OCTOBER 2021

Produced for Ryde and RYDE Heritage Action Zones www.iwhaz.uk web@iwhaz.uk



### **RYDE TOWN CENTRE** — OCTOBER 2021 SUMMARY & BENCHMARKING (OCTOBER 2020-21)





0

-50



May

Jun

Jul

Aug

Sep

Oct

Apr

Nov

Dec

Jan

Feb

Mar



-35

-47

# RYDE TOWN CENTRE - OCTOBER 2021 SUMMARY & BENCHMARKING (OCTOBER 2020-21)





### **RYDE TOWN CENTRE** — HISTORICAL DATA FULL YEAR 2019 BENCHMARKING



VISITOR

AVERAGE VISITS BY HOUR FULL YEAR 2019 VS 2018



### **RYDE TOWN CENTRE** — HISTORICAL DATA FULL YEAR 2018 BENCHMARKING



#### AVERAGE VISITS BY HOUR FULL YEAR 2018 VS 2017



### **RYDE TOWN CENTRE HISTORICAL DATA** — LONG TERM TRENDS





### RYDE VISITOR CATCHMENT — OCTOBER 2021 & BENCHMARKING (OCTOBER 2020-21)



#### VISITOR CATCHMENT BY POSTCODE NOVEMBER 2020 - OCTOBER 2021 (zoomed in)

#### VISITOR CATCHMENT BY POSTCODE IN OCTOBER 2021 (zoomed in)



### RYDE VISITOR CATCHMENT — OCTOBER 2021 & BENCHMARKING (OCTOBER 2020-21)



#### VISITOR CATCHMENT BY POSTCODE NOVEMBER 2020 – OCTOBER 2021 (zoomed out)

#### VISITOR CATCHMENT BY POSTCODE IN OCTOBER 2021 (zoomed out)







# RYDE VISITOR LEVEL CA