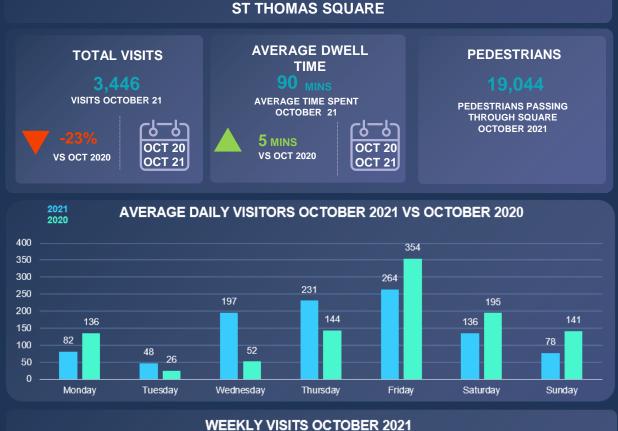

# RYDE TOWN CENTRE KEY LOCATIONS - OCTOBER 2021 & BENCHMARKING (OCTOBER 2020-21)

2021 2020

#### AVERAGE DAILY VISITORS OCTOBER 2021 VS OCTOBER 2020

WEEKLY VISITS OCTOBER 2021

#### WEEKLY VISITS OCTOBER 2021