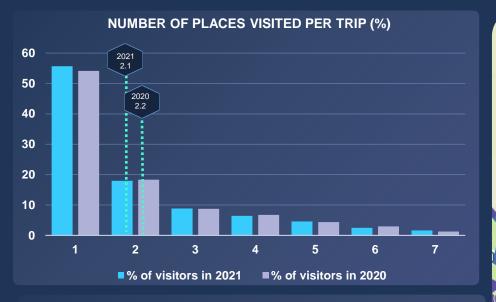

# RYDE PEDESTRIAN VISITOR BEHAVIOURS - 12 MONTHS (OCTOBER 2020-21)

**KEY: PEDESTRIAN NUMBERS** 

OCTOBER

2021