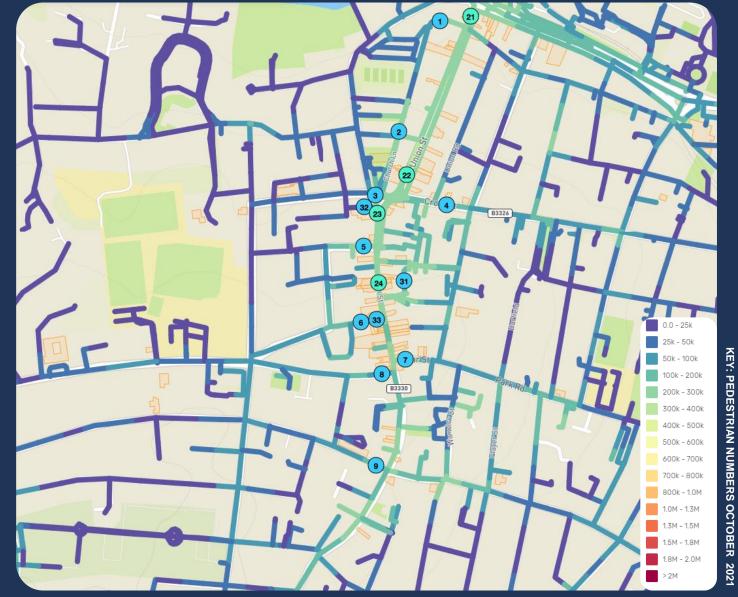

# RYDE PEDESTRIAN VISITOR BEHAVIOURS - 12 MONTHS (OCTOBER 2020-21)

**KEY: PEDESTRIAN NUMBERS** 

OCTOBER

2021

### **RYDE PEDESTRIAN VISITOR BEHAVIOURS – OCTOBER 2021 & BENCHMARKING**

RYDE TOWN CENTRE FOOTFALL HEAT MAP OCTOBER 2021