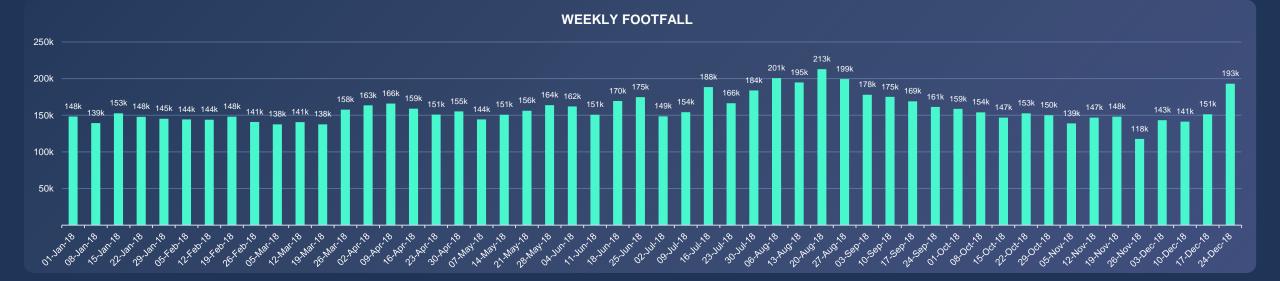

### **RYDE TOWN CENTRE** — HISTORICAL DATA FULL YEAR 2018 BENCHMARKING

#### AVERAGE VISITS BY HOUR FULL YEAR 2018 VS 2017