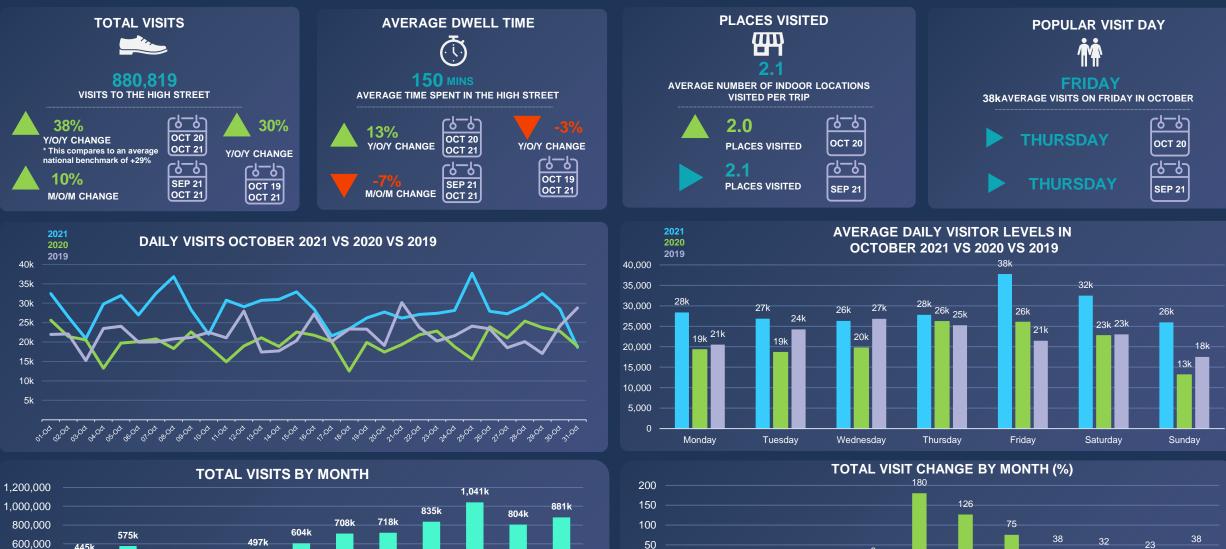

### **RYDE TOWN CENTRE** — OCTOBER 2021 SUMMARY & BENCHMARKING (OCTOBER 2020-21)

0

-50

May

Jun

Jul

Aug

Sep

# RYDE TOWN CENTRE - OCTOBER 2021 SUMMARY & BENCHMARKING (OCTOBER 2020-21)