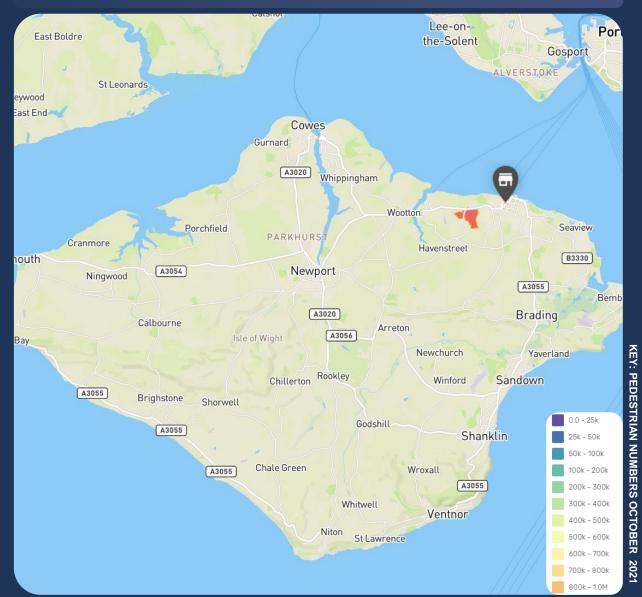

# RYDE PEDESTRIAN VISITOR BEHAVIOURS - 12 MONTHS (OCTOBER 2020-21)

**KEY: PEDESTRIAN NUMBERS** 

OCTOBER

2021