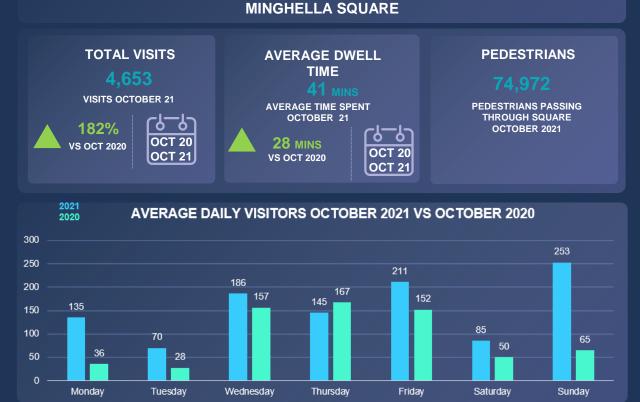

# RYDE TOWN CENTRE KEY LOCATIONS - OCTOBER 2021 & BENCHMARKING (OCTOBER 2020-21)

2021 2020

#### AVERAGE DAILY VISITORS OCTOBER 2021 VS OCTOBER 2020

WEEKLY VISITS OCTOBER 2021