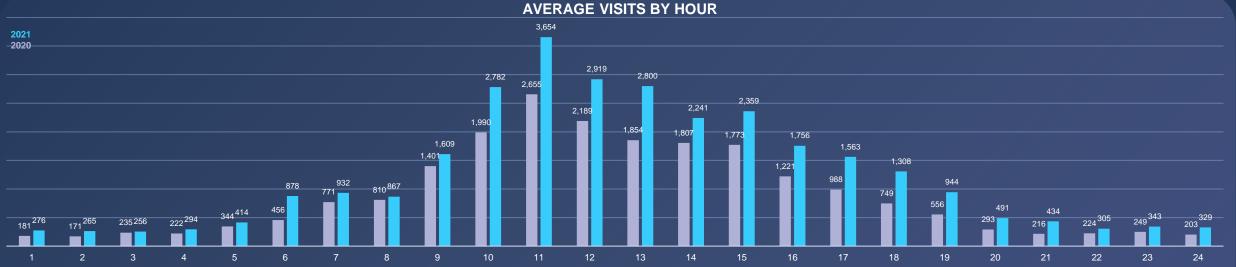

### **RYDE TOWN CENTRE** — HISTORICAL DATA FULL YEAR 2019 BENCHMARKING

VISITOR

AVERAGE VISITS BY HOUR FULL YEAR 2019 VS 2018

### **RYDE TOWN CENTRE** — HISTORICAL DATA FULL YEAR 2018 BENCHMARKING

#### AVERAGE VISITS BY HOUR FULL YEAR 2018 VS 2017