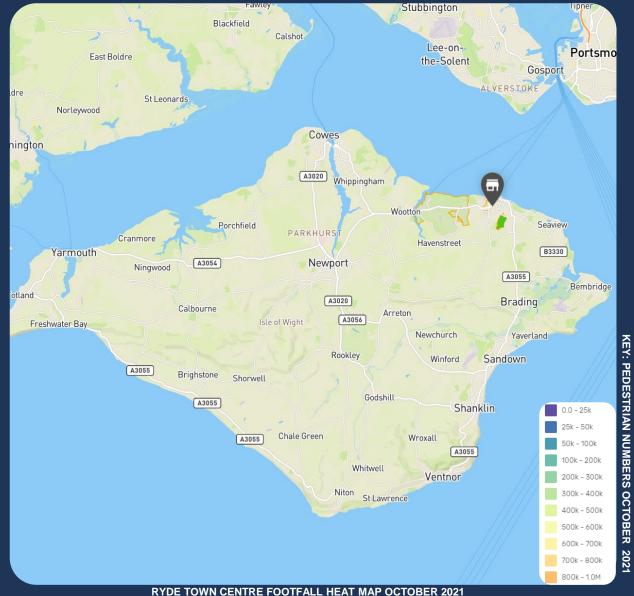

# RYDE PEDESTRIAN VISITOR BEHAVIOURS - 12 MONTHS (OCTOBER 2020-21)

**KEY: PEDESTRIAN NUMBERS** 

OCTOBER

2021

### **RYDE PEDESTRIAN VISITOR BEHAVIOURS – OCTOBER 2021 & BENCHMARKING**

RYDE TOWN CENTRE FOOTFALL HEAT MAP OCTOBER 2021