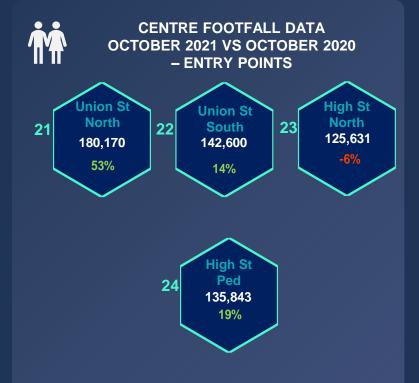

R 2021 & BENCHMARKING**



### CHANGE IN VISITOR LEVELS OCTOBER 2021 vs OCTOBER 2020 (zoomed in)

### CHANGE IN VISITOR LEVELS OCTOBER 2021 vs OCTOBER 2020 (zoomed out)



### **RYDE WORKER CATCHMENT CHANGE** — OCTOBER 2021 & BENCHMARKING



### WORKER CATCHMENT BY POSTCODE OCTOBER 2021

### CHANGE IN WORKER CATCHMENT OCTOBER 2021 vs OCTOBER 2020



# RYDE PEDESTRIAN VISITOR BEHAVIOURS - 12 MONTHS (OCTOBER 2020-21)



**KEY: PEDESTRIAN NUMBERS** 

OCTOBER

2021



#### RYDE VISITOR AGE RANGE (%) OCTOBER 2021 VS OCTOBER 2020





### **RYDE PEDESTRIAN VISITOR BEHAVIOURS – OCTOBER 2021 & BENCHMARKING**



RYDE TOWN CENTRE FOOTFALL HEAT MAP OCTOBER 2021



### RYDE KEY LOCATION FOOTFALL - (OCTOBER 2021 VS OCTOBER 2020)







### RYDE KEY LOCATION FOOTFALL - (OCTOBER 2021 VS OCTOBER 2020)







# RYDE TOWN CENTRE KEY LOCATIONS - OCTOBER 2021 & BENCHMARKING (OCTOBER 2020-21)





2021 2020

#### AVERAGE DAILY VISITORS OCTOBER 2021 VS OCTOBER 2020



WEEKLY VISITS OCTOBER 2021



#### CHANGE IN VISITOR LEVELS OCTOBER 2021 vs OCTOBER 2020



## RYDE TOWN CENTRE KEY LOCATIONS - OCTOBER 2021 & BENCHMARKING (OCTOBER 2020-21)









CHANGE IN VISITOR LEVELS OCTOBER 2021 vs OCTOBER 2020

## RYDE TOWN CENTRE KEY LOCATIONS - OCTOBER 2021 & BENCHMARKING (OCTOBER 2020-21)





#### WEEKLY VISITS OCTOBER 2021



#### CHANGE IN VISITOR LEVELS OCTOBER 2021 vs OCTOBER 2020