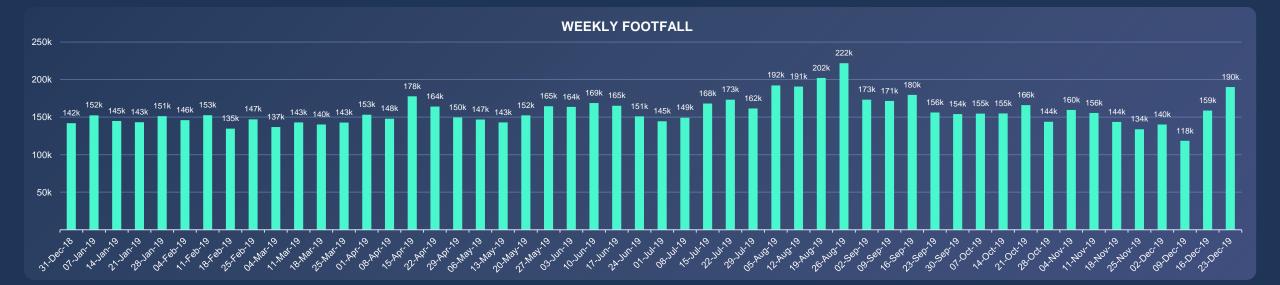

### **RYDE TOWN CENTRE** — HISTORICAL DATA FULL YEAR 2019 BENCHMARKING

VISITOR

AVERAGE VISITS BY HOUR FULL YEAR 2019 VS 2018