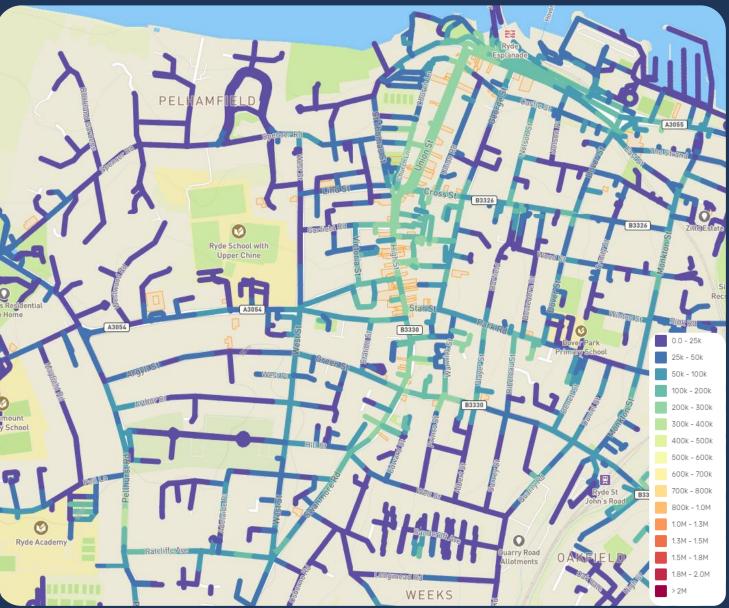

### **RYDE PEDESTRIAN VISITOR BEHAVIOURS – OCTOBER 2021 & BENCHMARKING**

RYDE TOWN CENTRE FOOTFALL HEAT MAP OCTOBER 2021