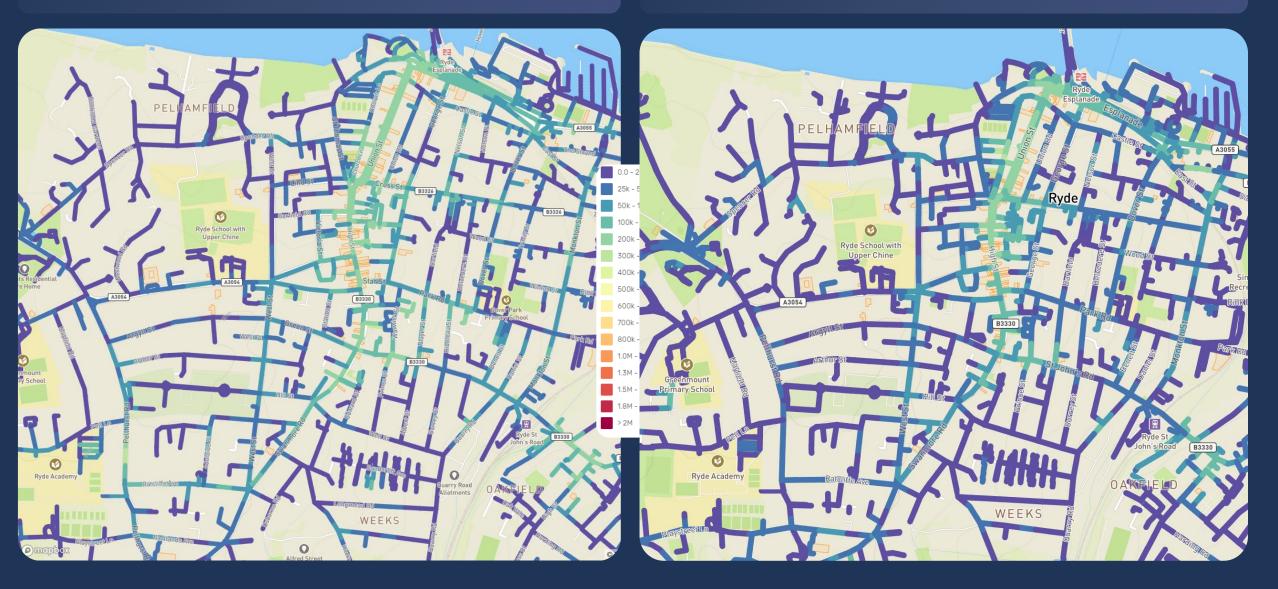

### **RYDE PEDESTRIAN VISITOR BEHAVIOURS – OCTOBER 2021 & BENCHMARKING**

RYDE TOWN CENTRE FOOTFALL HEAT MAP OCTOBER 2021