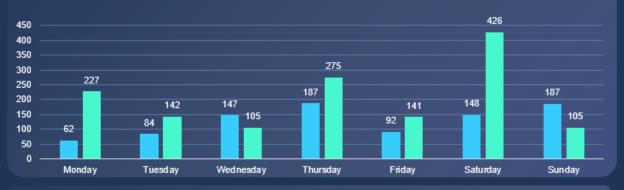

#### AVERAGE DAILY VISITORS OCTOBER 2021 VS OCTOBER 2020

WEEKLY VISITS OCTOBER 2021