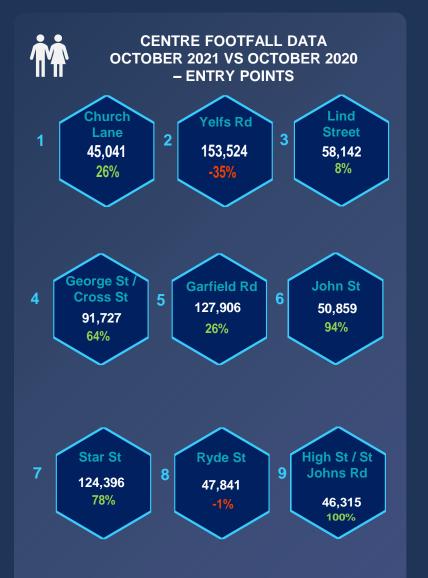

R 2019-20 (zoomed in)



### **RYDE VISITOR CHANGE BY POSTCODE – OCTOBER 2021 & BENCHMARKING**



### CHANGE IN VISITOR LEVELS OCTOBER 2021 vs OCTOBER 2020 (zoomed in)

### CHANGE IN VISITOR LEVELS OCTOBER 2021 vs OCTOBER 2020 (zoomed out)



### **RYDE WORKER CATCHMENT CHANGE** — OCTOBER 2021 & BENCHMARKING



### WORKER CATCHMENT BY POSTCODE OCTOBER 2021

### CHANGE IN WORKER CATCHMENT OCTOBER 2021 vs OCTOBER 2020



# RYDE PEDESTRIAN VISITOR BEHAVIOURS - 12 MONTHS (OCTOBER 2020-21)



**KEY: PEDESTRIAN NUMBERS** 

OCTOBER

2021



#### RYDE VISITOR AGE RANGE (%) OCTOBER 2021 VS OCTOBER 2020





### **RYDE PEDESTRIAN VISITOR BEHAVIOURS – OCTOBER 2021 & BENCHMARKING**



RYDE TOWN CENTRE FOOTFALL HEAT MAP OCTOBER 2021



### RYDE KEY LOCATION FOOTFALL - (OCTOBER 2021 VS OCTOBER 2020)







### RYDE KEY LOCATION FOOTFALL - (OCTOBER 2021 VS OCTOBER 2020)







# RYDE TOWN CENTRE KEY LOCATIONS - OCTOBER 2021 & BENCHMARKING (OCTOBER 2020-21)





2021 2020

#### AVERAGE DAILY VISITORS OCTOBER 2021 VS OCTOBER 2020



WEEKLY VISITS OCTOBER 2021



#### CHANGE IN VISITOR LEVELS OCTOBER 2021 vs OCTOBER 2020



## RYDE TOWN CENTRE KEY LOCATIONS - OCTOBER 2021 & BENCHMARKING (OCTOBER 2020-21)









CHANGE IN VISITOR LEVELS OCTOBER 2021 vs OCTOBER 2020

## RYDE TOWN CENTRE KEY LOCATIONS - OCTOBER 2021 & BENCHMARKING (OCTOBER 2020-21)





#### WEEKLY VISITS OCTOBER 2021



#### CHANGE IN VISITOR LEVELS OCTOBER 2021 vs OCTOBER 2020