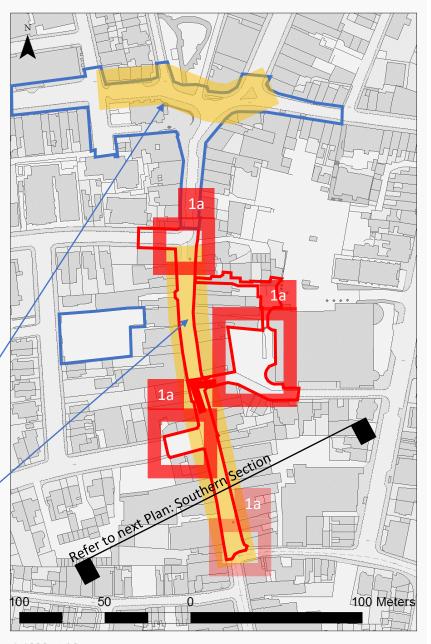

## Ryde HAZ: Concept Masterplan Phasing: Northern Section

Concept Masterplan Phase 2: St. Thomas' Square to top end of Union Street

Concept Masterplan Phase 1: Pedestrianised Section of High Street (from Garfield Street to Star Street)

Key

Primary/Core Area

Secondary Area

Current priority locations for interventions: subject to outcomes of cost estimates to become part of Phase 1a Catalyst Project:

## **Priority locations:**

- Northern Gateway
- Co-op Square
- Minghella Square
- Link between Co-op and Minghella Square
- Southern Gateway