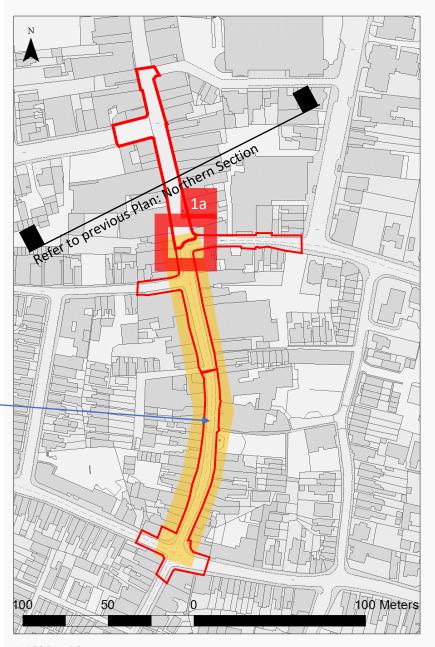

## Ryde HAZ: Concept Masterplan Phasing: Southern Section

Concept Masterplan Phase 3: Lower High Street (One-way Section from Star Street to Green Street)

Phase 2 and Phase 3 are interchangeable and will be further subdivided.

Key

Primary/Core Area

Secondary Area